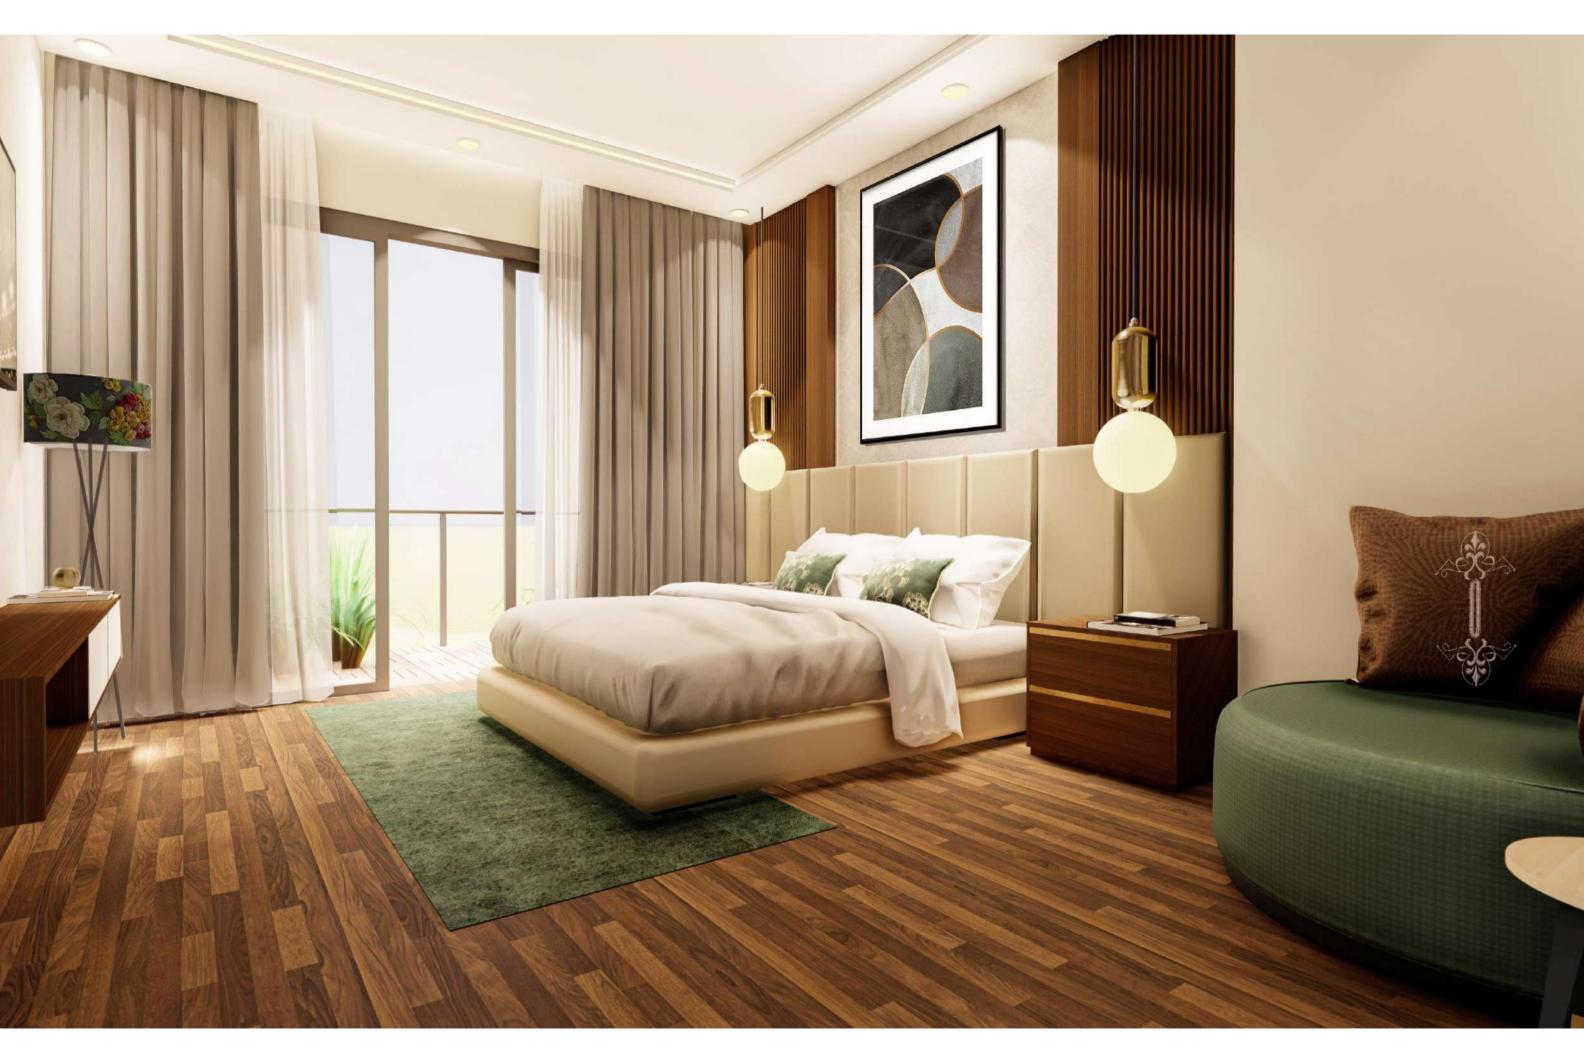

Master Bedroom 01 (16'3" x 14'3")

DRESS 01 (8'5" X 8') WASHROOM 01 (8'5" X 9')

# Dressing in Master Bedroom (8'5" x 8')

- All bedrooms comes with an indulgent En-suite.
- Sophisticated colour palette and sensitively selected materials and fittings combine to create a serene and relaxing oasis of calm.
- Park View's luxury designer dressing have got every base covered.