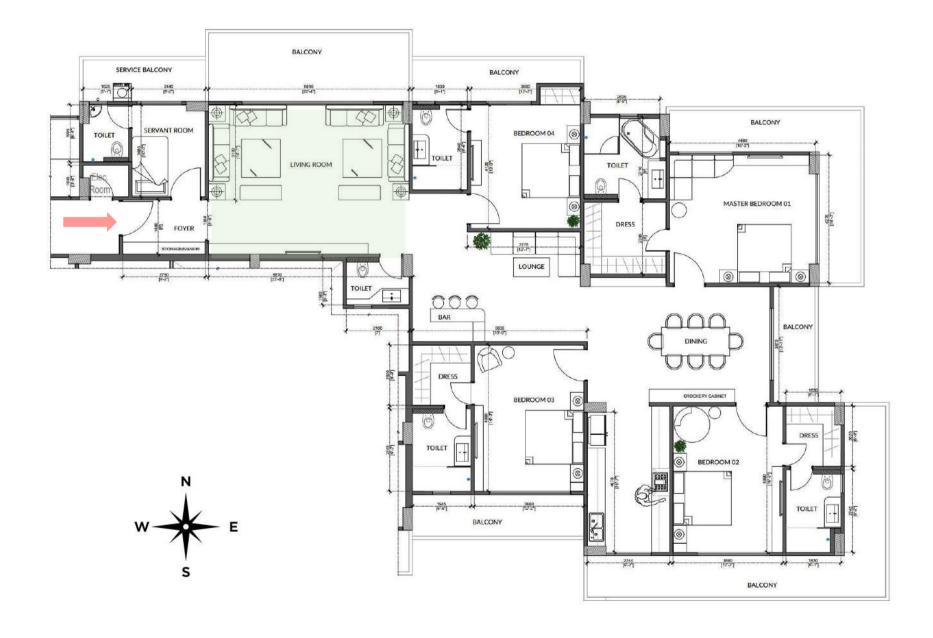

#### BLOCK B: C-01 (4 BHK + SERVANT ROOM)

BUILT UP AREA = 3521.63 SQ.FT. CARPET AREA = 2400.78 SQ.FT.

Park View offers a 4 BHK flat in the east part of Block B: C-01. This apartment has one of its kind amenities, spacious common areas, luxurious bedrooms & wrap around balconies to give a panoramic view of the surroundings.

#### Areas included:

- Entry Foyer
- Spacious Living Room
- Bar Lounge
- Dining Area & Kitchen
- Family Lounge
- 4 Bedrooms with En-Suite
- Powder Washroom
- Servant's Room
- Service & other Balconies