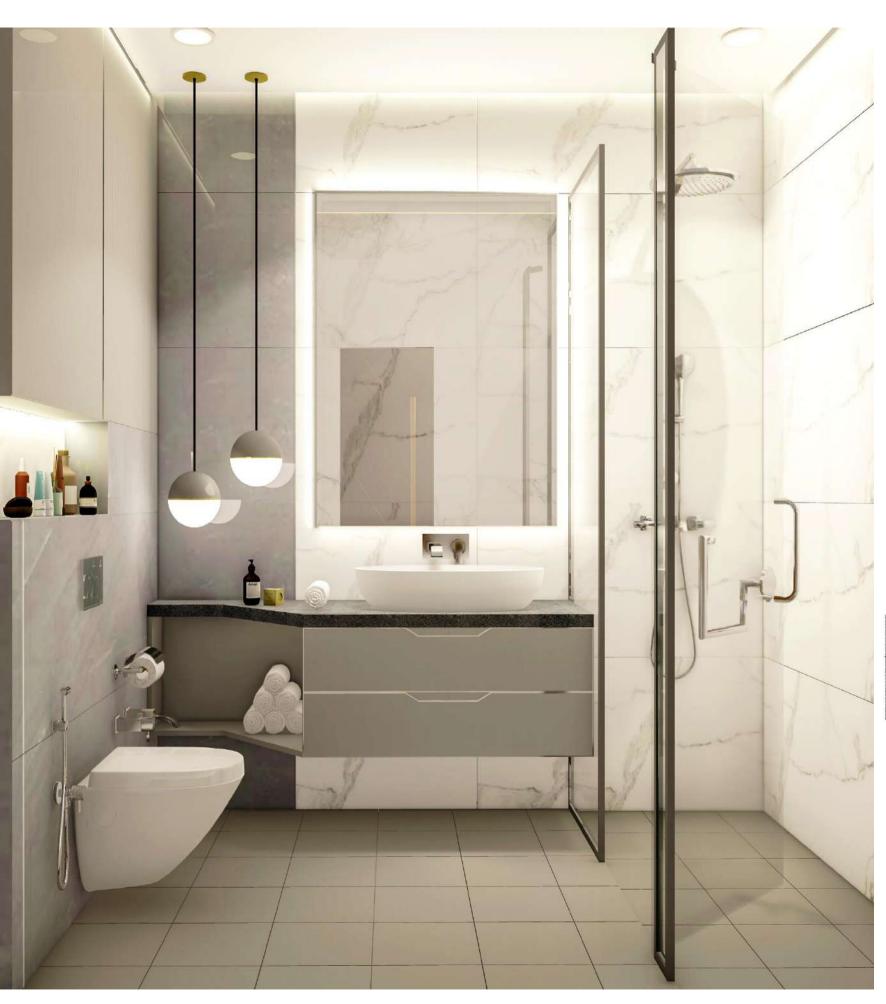

C-01 | BLOCK B | PARK VIEW

BEDROOM 02 (12'2" X 16'3")

DRESS 02
(6'1" X 6'9")

Washroom 02 (6'1" x 9'2")

\* Artistic impression may differ from actual

BEDROOM 03 (12'2" X 16'3")

DRESS 03
(6'6" X 6'9")

Washroom 03 (6'6" x 9'2")

\* Artistic impression may differ from actual

BEDROOM 04 (12'2" X 13'9")

Washroom 04 (6'1" x 6'9")

\* Artistic impression may differ from actual