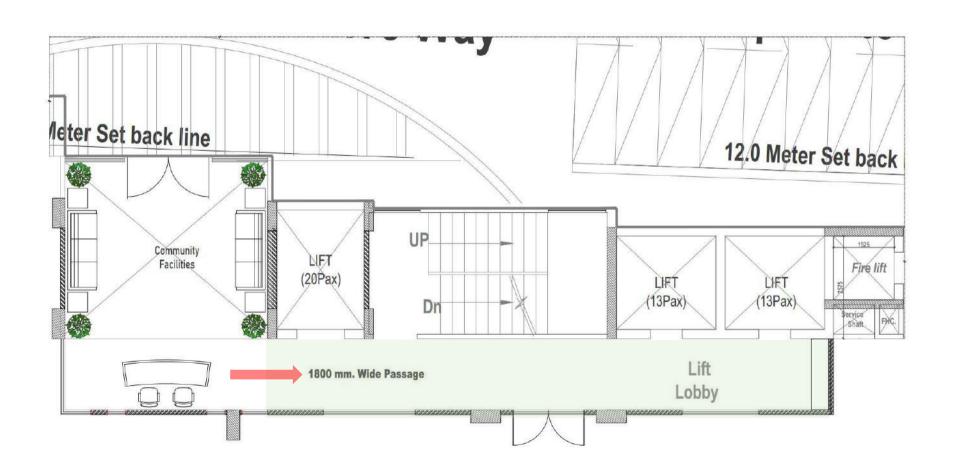

# RECEPTION LOBBY (17' X 21')

- Majestic air conditioned entrance reception
- Waiting lounge

#### RECEPTION CORRIDOR

- Adequate fire safety features as per NBC norms.
- Multiple elevators for vertical movement.

#### FLOOR CORRIDOR

- A smooth and quiet ride to your doorstep
- Aesthetically designed to attract people's attention