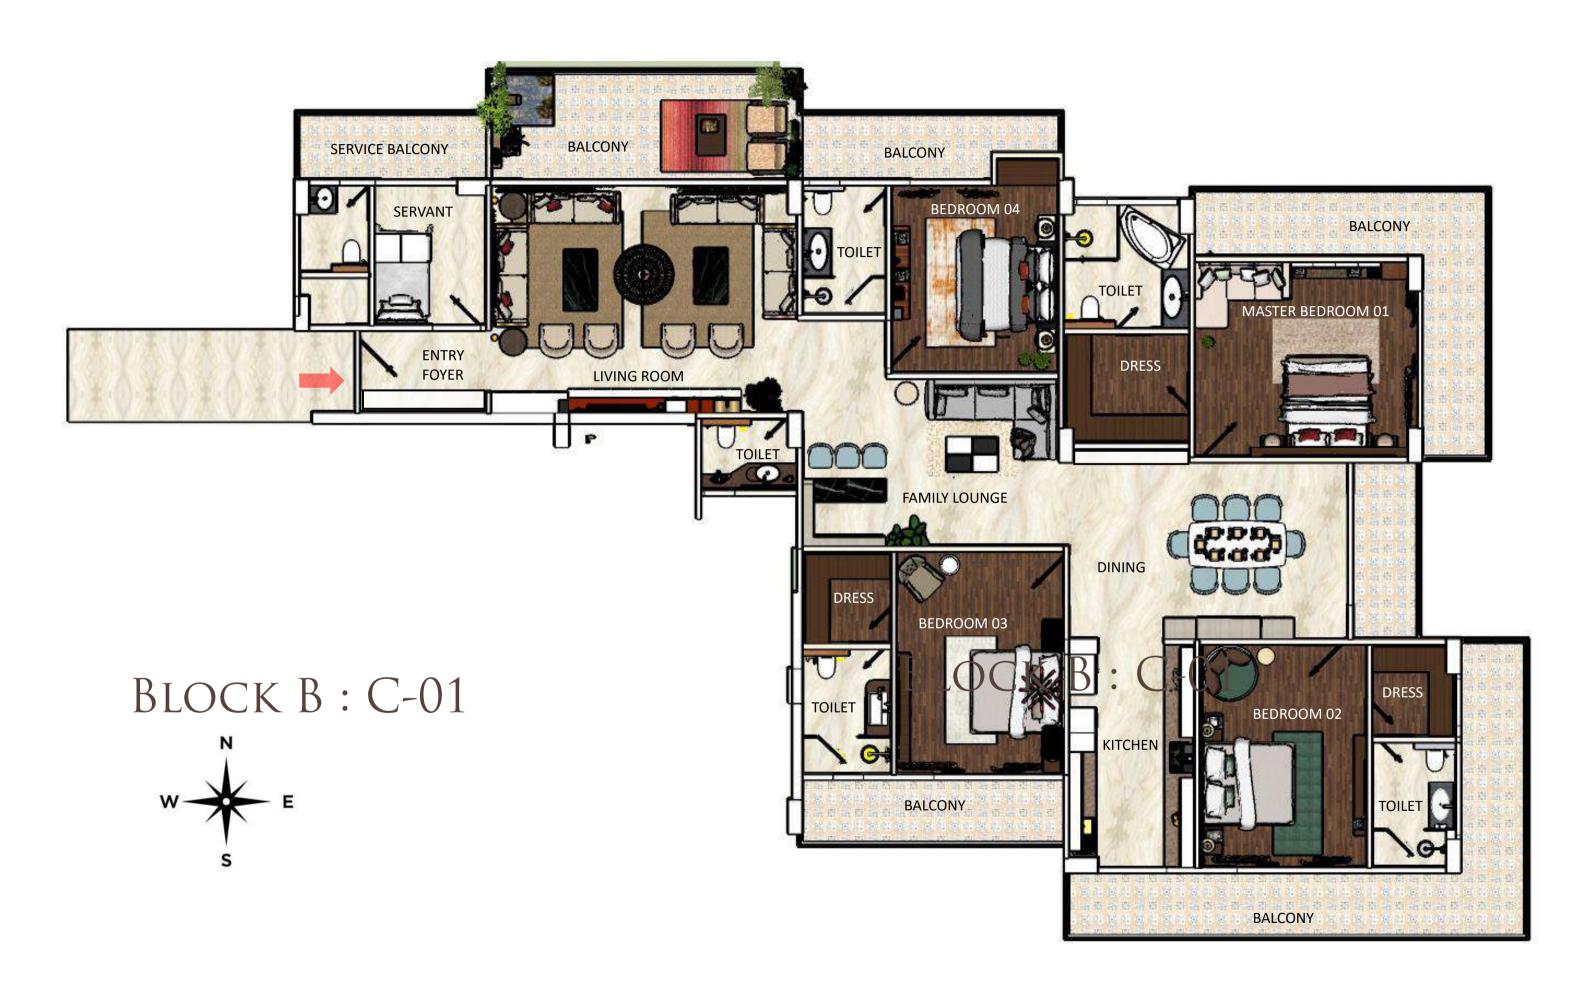

#### BLOCK B: C-01 (4 BHK + SERVANT ROOM)

BUILT UP AREA = 3521.63 SQ.FT. CARPET AREA = 2400.78 SQ.FT.

Park View offers a 4 BHK flat in the east part of Block B: C-01. This apartment has one of its kind amenities, spacious common areas, luxurious bedrooms & wrap around balconies to give a panoramic view of the surroundings.

#### Areas included:

- Entry Foyer
- Spacious Living Room
- Bar Lounge
- Dining Area & Kitchen
- Family Lounge
- 4 Bedrooms with En-Suite
- Powder Washroom
- Servant's Room
- Service & other Balconies

#### ENTRY FOYER

(9'2" X 6')

SERVANT ROOM & WASHROOM (13'3" X 10'3")

### AN ELABORATE ENTRY FOYER CONNECTING TO THE LIVING ROOM

Entrance leading to seamless and continuous grand living room that everyone dreams about

#### POWDER WASHROOM (7' X 5'3")

Behind the closed doors connecting with the living room, there is an attractive bathroom for guests.

#### LIVING ROOM

BALCONY SIDE (22'8" X 16'3")

- There are series of efficient space planning techniques utilized to carve out meaningful representation of the space that you see around.
- Wide glazing brings maximum daylight and ventilation
- Light up the sky, or at least your living room, with an eye-catching modern chandelier.

# LIVING ROOM TV PANEL SIDE (22'8" X 16'3")

- Adequate planning of space to have wide screen television, home theatre, music system and recessed wall niches to add the aesthetic appeal of your interiors.
- The luxurious contemporary space is designed to exceed your expectations.

## BALCONY CONNECTED WITH LIVING ROOM (22'4" X 8')

- Step outside on your balcony and take advantage of that extra outdoor space.
- It is a great place to zap stress, be creative, and enjoy good time with family and friends.
- Spacious balcony can give you the perfect opportunity to practice basic yoga or sit and meditate to relax your body and mind.

# FAMILY LOUNGE (19'5" X 12'2")

 Create a lot of memories in your amazing and comfortable family lounge that will definitely make everyone happy.

# DINING AREA (20'4" X 13'3")

- Your home's dining area is the key to great getting-together moments.
- It can be designed to show combination of different materials, patterns, and colours, that will come out together perfectly.
- Enjoy an intimate gathering with family and friends.

## SPACIOUS KITCHEN (9'2" X 15'7")

- The kitchens aren't just a place to prepare, cook and store food - they are the heart of your home.
- It is equipped with state-of-the-art craftsman-made modular units from Godrej Interio or equivalent.
- Every detail is minutely thought upon while designing the kitchen including a chimney, tall unit for your appliances, sink and a basin double tap mixer.

Master Bedroom 01 (16'3" x 14'3")

DRESS 01 (8'5" X 8') WASHROOM 01 (8'5" X 9')

# Dressing in Master Bedroom (8'5" x 8')

- All bedrooms comes with an indulgent En-suite.
- Sophisticated colour palette and sensitively selected materials and fittings combine to create a serene and relaxing oasis of calm.
- Park View's luxury designer dressing have got every base covered.

C-01 | BLOCK B | PARK VIEW

BEDROOM 02 (12'2" X 16'3")

DRESS 02
(6'1" X 6'9")

Washroom 02 (6'1" x 9'2")

\* Artistic impression may differ from actual

BEDROOM 03 (12'2" X 16'3")

DRESS 03
(6'6" X 6'9")

Washroom 03 (6'6" x 9'2")

\* Artistic impression may differ from actual

BEDROOM 04 (12'2" X 13'9")

Washroom 04 (6'1" x 6'9")

\* Artistic impression may differ from actual