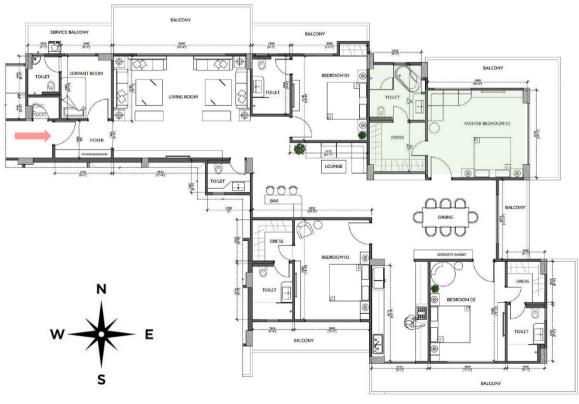

#### BLOCK B: C-01 (4 BHK + SERVANT ROOM)

BUILT UP AREA = 3521.63 SQ.FT. CARPET AREA = 2400.78 SQ.FT.

Park View offers a 4 BHK flat in the east part of Block B: C-01. This apartment has one of its kind amenities, spacious common areas, luxurious bedrooms & wrap around balconies to give a panoramic view of the surroundings.

#### Areas included:

- Entry Foyer
- Spacious Living Room
- Bar Lounge
- Dining Area & Kitchen
- Family Lounge
- 4 Bedrooms with En-Suite
- Powder Washroom
- Servant's Room
- Service & other Balconies

#### ENTRY FOYER

(9'2" X 6')

SERVANT ROOM & WASHROOM (13'3" X 10'3")

### AN ELABORATE ENTRY FOYER CONNECTING TO THE LIVING ROOM

Entrance leading to seamless and continuous grand living room that everyone dreams about

#### POWDER WASHROOM (7' X 5'3")

Behind the closed doors connecting with the living room, there is an attractive bathroom for guests.

#### LIVING ROOM

BALCONY SIDE (22'8" X 16'3")

- There are series of efficient space planning techniques utilized to carve out meaningful representation of the space that you see around.
- Wide glazing brings maximum daylight and ventilation
- Light up the sky, or at least your living room, with an eye-catching modern chandelier.

# LIVING ROOM TV PANEL SIDE (22'8" X 16'3")

- Adequate planning of space to have wide screen television, home theatre, music system and recessed wall niches to add the aesthetic appeal of your interiors.
- The luxurious contemporary space is designed to exceed your expectations.

## BALCONY CONNECTED WITH LIVING ROOM (22'4" X 8')

- Step outside on your balcony and take advantage of that extra outdoor space.
- It is a great place to zap stress, be creative, and enjoy good time with family and friends.
- Spacious balcony can give you the perfect opportunity to practice basic yoga or sit and meditate to relax your body and mind.

Master Bedroom 01 (16'3" x 14'3")

DRESS 01 (8'5" X 8') WASHROOM 01 (8'5" X 9')

# Dressing in Master Bedroom (8'5" x 8')

- All bedrooms comes with an indulgent En-suite.
- Sophisticated colour palette and sensitively selected materials and fittings combine to create a serene and relaxing oasis of calm.
- Park View's luxury designer dressing have got every base covered.

C-01 | BLOCK B | PARK VIEW

BEDROOM 02 (12'2" X 16'3")

DRESS 02
(6'1" X 6'9")

Washroom 02 (6'1" x 9'2")

\* Artistic impression may differ from actual

BEDROOM 03 (12'2" X 16'3")

DRESS 03
(6'6" X 6'9")

Washroom 03 (6'6" x 9'2")

\* Artistic impression may differ from actual

BEDROOM 04 (12'2" X 13'9")

Washroom 04 (6'1" x 6'9")

\* Artistic impression may differ from actual