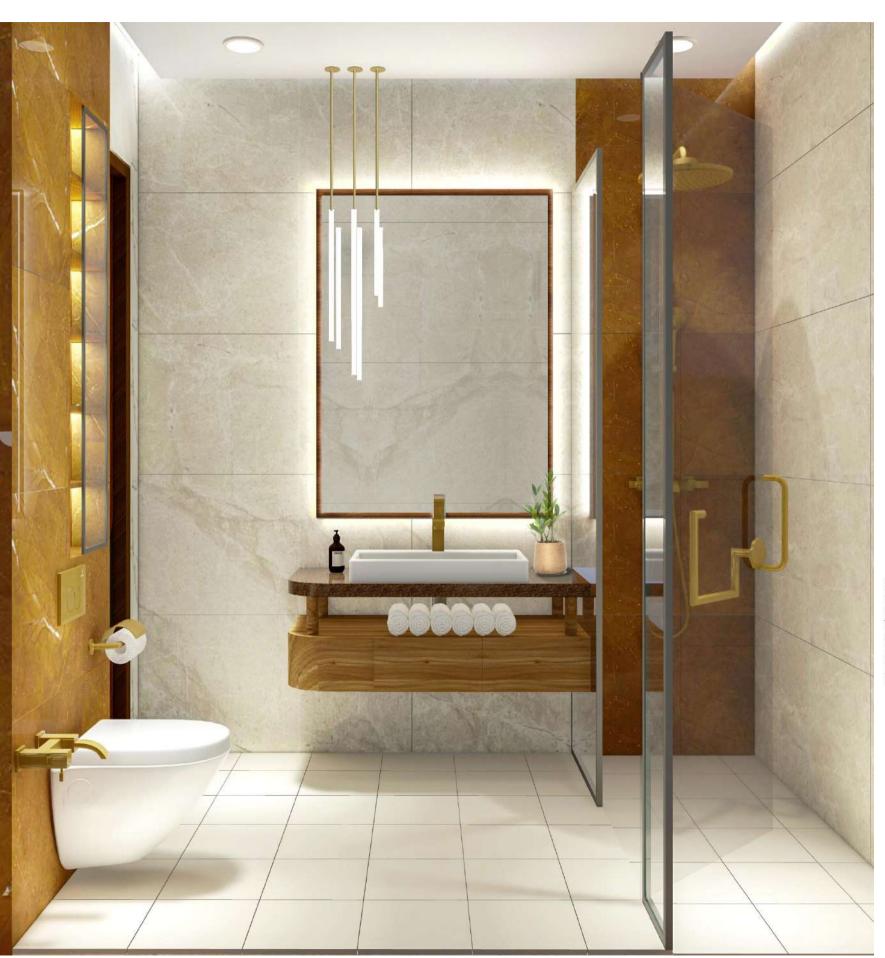

C-01 | BLOCK B | PARK VIEW

BEDROOM 02 (12'2" X 16'3")

DRESS 02
(6'1" X 6'9")

Washroom 02 (6'1" x 9'2")

\* Artistic impression may differ from actual

BEDROOM 03 (12'2" X 16'3")

DRESS 03
(6'6" X 6'9")

Washroom 03 (6'6" x 9'2")

\* Artistic impression may differ from actual

BEDROOM 04 (12'2" X 13'9")

Washroom 04 (6'1" x 6'9")

\* Artistic impression may differ from actual