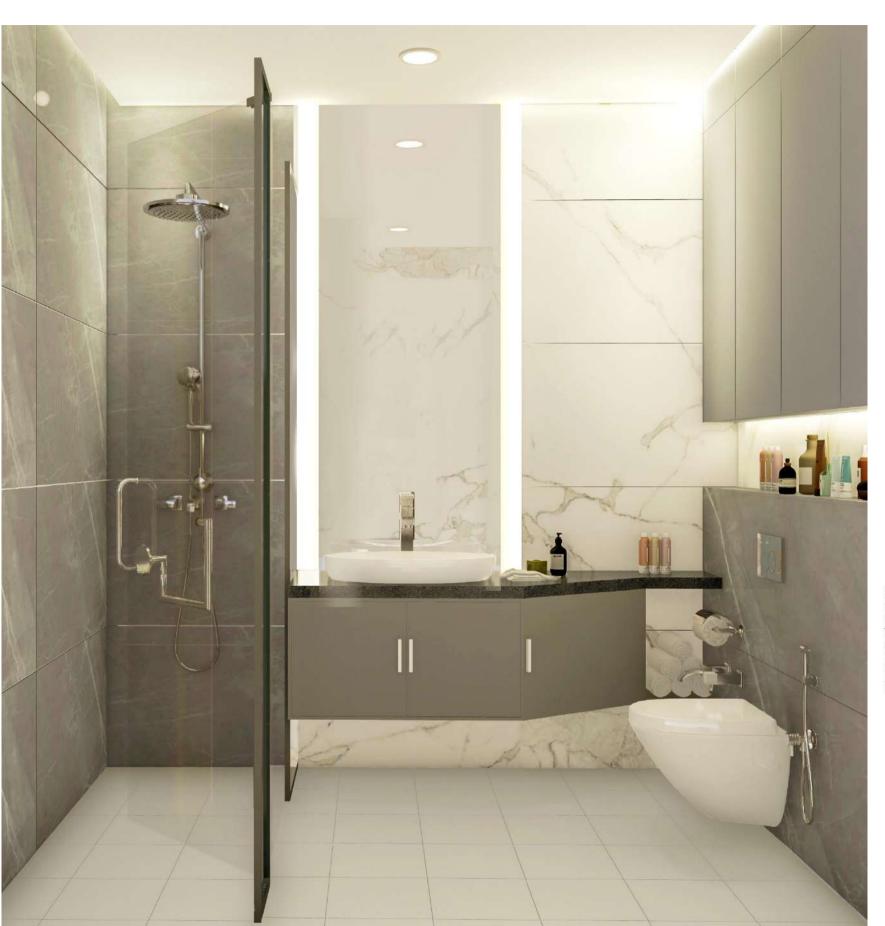

# Dressing in Master Bedroom (8'5" x 8')

- All bedrooms comes with an indulgent En-suite.
- Sophisticated colour palette and sensitively selected materials and fittings combine to create a serene and relaxing oasis of calm.
- Park View's luxury designer dressing have got every base covered.

C-01 | BLOCK B | PARK VIEW

BEDROOM 02 (12'2" X 16'3")

DRESS 02
(6'1" X 6'9")

Washroom 02 (6'1" x 9'2")

\* Artistic impression may differ from actual

BEDROOM 03 (12'2" X 16'3")

DRESS 03
(6'6" X 6'9")

Washroom 03 (6'6" x 9'2")

\* Artistic impression may differ from actual

BEDROOM 04 (12'2" X 13'9")

Washroom 04 (6'1" x 6'9")

\* Artistic impression may differ from actual