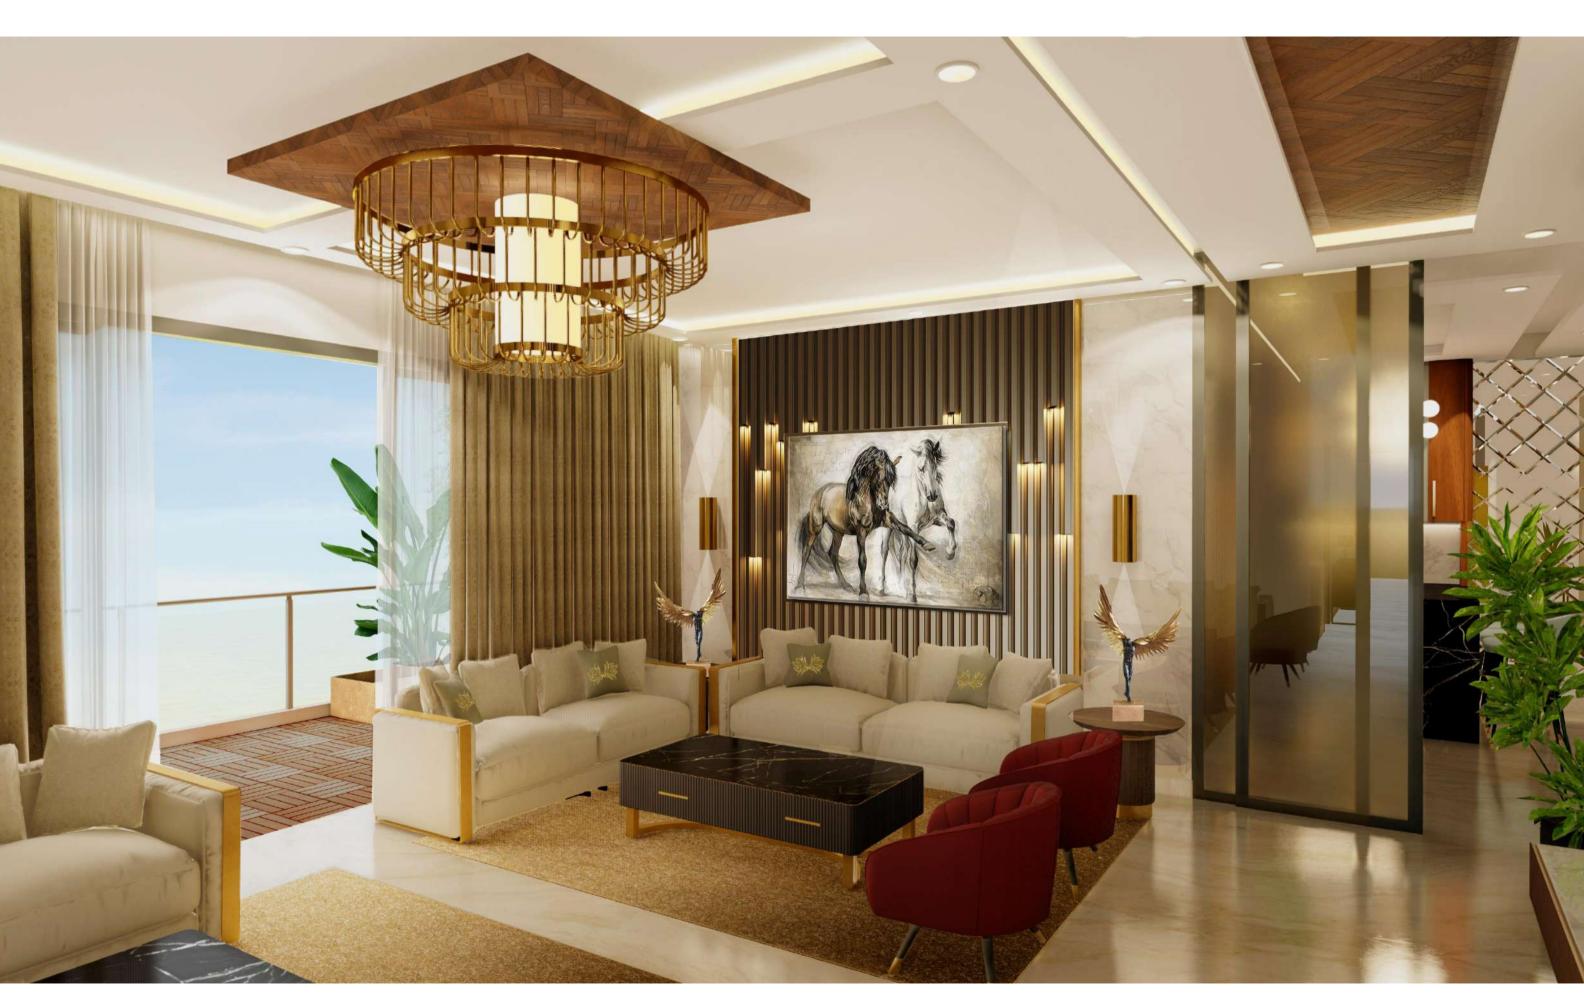

#### LIVING ROOM

BALCONY SIDE (22'8" X 16'3")

- There are series of efficient space planning techniques utilized to carve out meaningful representation of the space that you see around.
- Wide glazing brings maximum daylight and ventilation
- Light up the sky, or at least your living room, with an eye-catching modern chandelier.

# LIVING ROOM TV PANEL SIDE (22'8" X 16'3")

- Adequate planning of space to have wide screen television, home theatre, music system and recessed wall niches to add the aesthetic appeal of your interiors.
- The luxurious contemporary space is designed to exceed your expectations.

## BALCONY CONNECTED WITH LIVING ROOM (22'4" X 8')

- Step outside on your balcony and take advantage of that extra outdoor space.
- It is a great place to zap stress, be creative, and enjoy good time with family and friends.
- Spacious balcony can give you the perfect opportunity to practice basic yoga or sit and meditate to relax your body and mind.