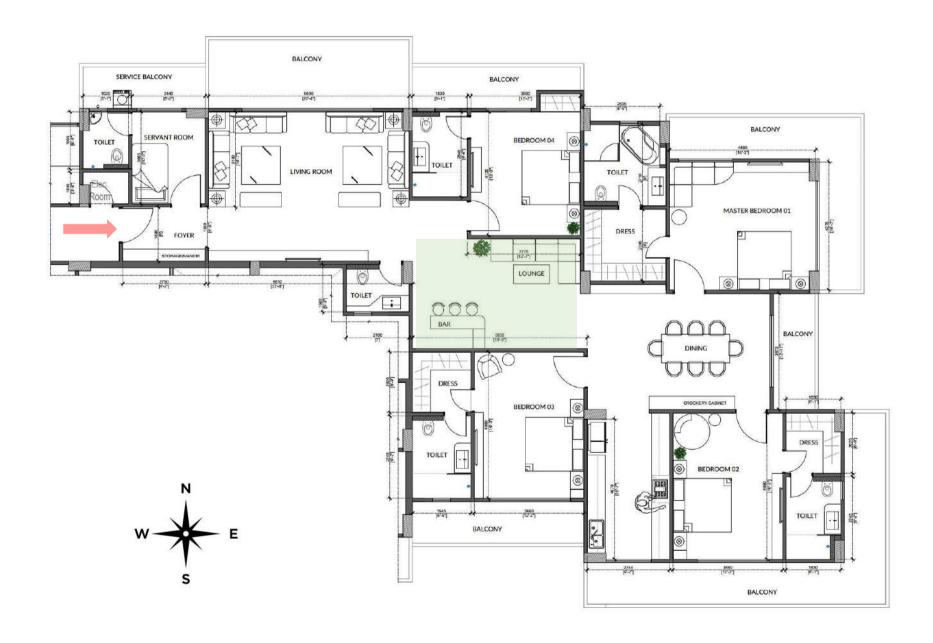

### BAR SITTING

### EXQUISITE SOPHISTICATION

 A bar can add the right touch to a well-appointed cave, which is the perfect place to drink and relax with your friends.