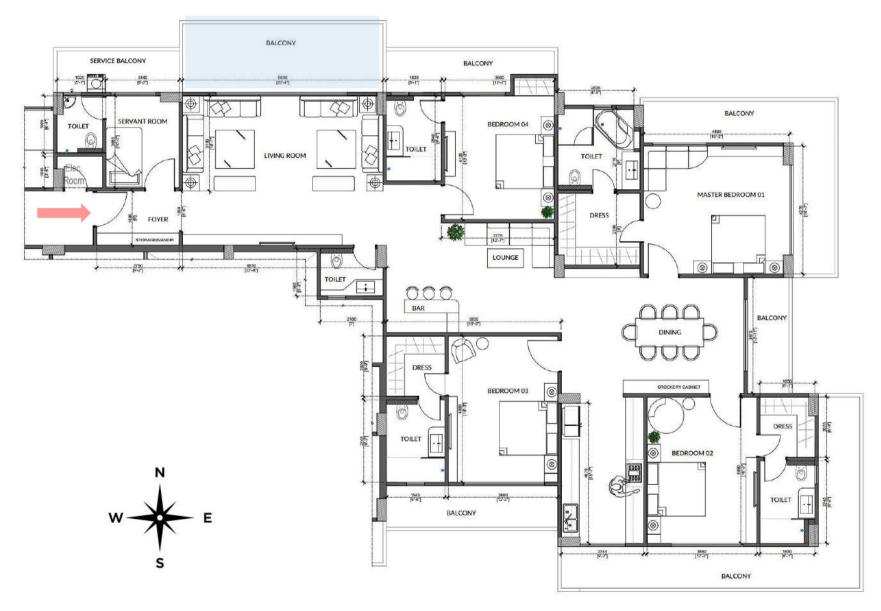

#### BLOCK B: C-01 (4 BHK + SERVANT ROOM)

BUILT UP AREA = 3521.63 SQ.FT. CARPET AREA = 2400.78 SQ.FT.

Park View offers a 4 BHK flat in the east part of Block B: C-01. This apartment has one of its kind amenities, spacious common areas, luxurious bedrooms & wrap around balconies to give a panoramic view of the surroundings.

#### Areas included:

- Entry Foyer
- Spacious Living Room
- Bar Lounge
- Dining Area & Kitchen
- Family Lounge
- 4 Bedrooms with En-Suite
- Powder Washroom
- Servant's Room
- Service & other Balconies

#### ENTRY FOYER

(9'2" X 6')

SERVANT ROOM & WASHROOM (13'3" X 10'3")

### AN ELABORATE ENTRY FOYER CONNECTING TO THE LIVING ROOM

Entrance leading to seamless and continuous grand living room that everyone dreams about

#### POWDER WASHROOM (7' X 5'3")

Behind the closed doors connecting with the living room, there is an attractive bathroom for guests.

#### LIVING ROOM

BALCONY SIDE (22'8" X 16'3")

- There are series of efficient space planning techniques utilized to carve out meaningful representation of the space that you see around.
- Wide glazing brings maximum daylight and ventilation
- Light up the sky, or at least your living room, with an eye-catching modern chandelier.

# LIVING ROOM TV PANEL SIDE (22'8" X 16'3")

- Adequate planning of space to have wide screen television, home theatre, music system and recessed wall niches to add the aesthetic appeal of your interiors.
- The luxurious contemporary space is designed to exceed your expectations.

## BALCONY CONNECTED WITH LIVING ROOM (22'4" X 8')

- Step outside on your balcony and take advantage of that extra outdoor space.
- It is a great place to zap stress, be creative, and enjoy good time with family and friends.
- Spacious balcony can give you the perfect opportunity to practice basic yoga or sit and meditate to relax your body and mind.

### BAR SITTING

### EXQUISITE SOPHISTICATION

 A bar can add the right touch to a well-appointed cave, which is the perfect place to drink and relax with your friends.

# FAMILY LOUNGE (19'5" X 12'2")

 Create a lot of memories in your amazing and comfortable family lounge that will definitely make everyone happy.

# DINING AREA (20'4" X 13'3")

- Your home's dining area is the key to great getting-together moments.
- It can be designed to show combination of different materials, patterns, and colours, that will come out together perfectly.
- Enjoy an intimate gathering with family and friends.

## SPACIOUS KITCHEN (9'2" X 15'7")

- The kitchens aren't just a place to prepare, cook and store food - they are the heart of your home.
- It is equipped with state-of-the-art craftsman-made modular units from Godrej Interio or equivalent.
- Every detail is minutely thought upon while designing the kitchen including a chimney, tall unit for your appliances, sink and a basin double tap mixer.

Master Bedroom 01 (16'3" x 14'3")

DRESS 01 (8'5" X 8') WASHROOM 01 (8'5" X 9')

# Dressing in Master Bedroom (8'5" x 8')

- All bedrooms comes with an indulgent En-suite.
- Sophisticated colour palette and sensitively selected materials and fittings combine to create a serene and relaxing oasis of calm.
- Park View's luxury designer dressing have got every base covered.

C-01 | BLOCK B | PARK VIEW

BEDROOM 02 (12'2" X 16'3")

DRESS 02
(6'1" X 6'9")

Washroom 02 (6'1" x 9'2")

\* Artistic impression may differ from actual

BEDROOM 03 (12'2" X 16'3")

DRESS 03
(6'6" X 6'9")

Washroom 03 (6'6" x 9'2")

\* Artistic impression may differ from actual

BEDROOM 04 (12'2" X 13'9")

Washroom 04 (6'1" x 6'9")

\* Artistic impression may differ from actual