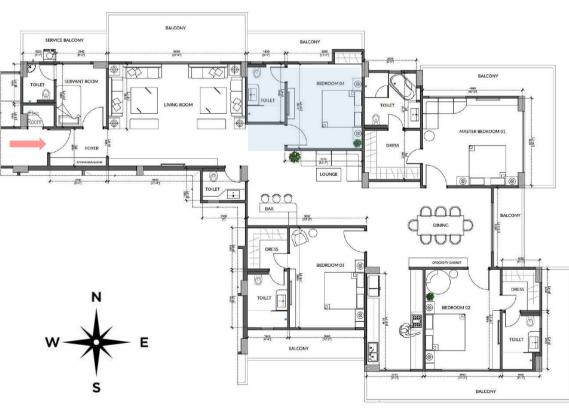

#### BLOCK B: C-01 (4 BHK + SERVANT ROOM)

BUILT UP AREA = 3521.63 SQ.FT. CARPET AREA = 2400.78 SQ.FT.

Park View offers a 4 BHK flat in the east part of Block B: C-01. This apartment has one of its kind amenities, spacious common areas, luxurious bedrooms & wrap around balconies to give a panoramic view of the surroundings.

#### Areas included:

- Entry Foyer
- Spacious Living Room
- Bar Lounge
- Dining Area & Kitchen
- Family Lounge
- 4 Bedrooms with En-Suite
- Powder Washroom
- Servant's Room
- Service & other Balconies

#### ENTRY FOYER

(9'2" X 6')

SERVANT ROOM & WASHROOM (13'3" X 10'3")

### AN ELABORATE ENTRY FOYER CONNECTING TO THE LIVING ROOM

Entrance leading to seamless and continuous grand living room that everyone dreams about

#### POWDER WASHROOM (7' X 5'3")

Behind the closed doors connecting with the living room, there is an attractive bathroom for guests.

#### LIVING ROOM

BALCONY SIDE (22'8" X 16'3")

- There are series of efficient space planning techniques utilized to carve out meaningful representation of the space that you see around.
- Wide glazing brings maximum daylight and ventilation
- Light up the sky, or at least your living room, with an eye-catching modern chandelier.

# LIVING ROOM TV PANEL SIDE (22'8" X 16'3")

- Adequate planning of space to have wide screen television, home theatre, music system and recessed wall niches to add the aesthetic appeal of your interiors.
- The luxurious contemporary space is designed to exceed your expectations.

## BALCONY CONNECTED WITH LIVING ROOM (22'4" X 8')

- Step outside on your balcony and take advantage of that extra outdoor space.
- It is a great place to zap stress, be creative, and enjoy good time with family and friends.
- Spacious balcony can give you the perfect opportunity to practice basic yoga or sit and meditate to relax your body and mind.

# FAMILY LOUNGE (19'5" X 12'2")

 Create a lot of memories in your amazing and comfortable family lounge that will definitely make everyone happy.

# DINING AREA (20'4" X 13'3")

- Your home's dining area is the key to great getting-together moments.
- It can be designed to show combination of different materials, patterns, and colours, that will come out together perfectly.
- Enjoy an intimate gathering with family and friends.

## SPACIOUS KITCHEN (9'2" X 15'7")

- The kitchens aren't just a place to prepare, cook and store food - they are the heart of your home.
- It is equipped with state-of-the-art craftsman-made modular units from Godrej Interio or equivalent.
- Every detail is minutely thought upon while designing the kitchen including a chimney, tall unit for your appliances, sink and a basin double tap mixer.

Master Bedroom 01 (16'3" x 14'3")

DRESS 01 (8'5" X 8') WASHROOM 01 (8'5" X 9')

# Dressing in Master Bedroom (8'5" x 8')

- All bedrooms comes with an indulgent En-suite.
- Sophisticated colour palette and sensitively selected materials and fittings combine to create a serene and relaxing oasis of calm.
- Park View's luxury designer dressing have got every base covered.

C-01 | BLOCK B | PARK VIEW

BEDROOM 02 (12'2" X 16'3")

DRESS 02
(6'1" X 6'9")

Washroom 02 (6'1" x 9'2")

\* Artistic impression may differ from actual

BEDROOM 03 (12'2" X 16'3")

DRESS 03
(6'6" X 6'9")

Washroom 03 (6'6" x 9'2")

\* Artistic impression may differ from actual

BEDROOM 04 (12'2" X 13'9")

Washroom 04 (6'1" x 6'9")

\* Artistic impression may differ from actual