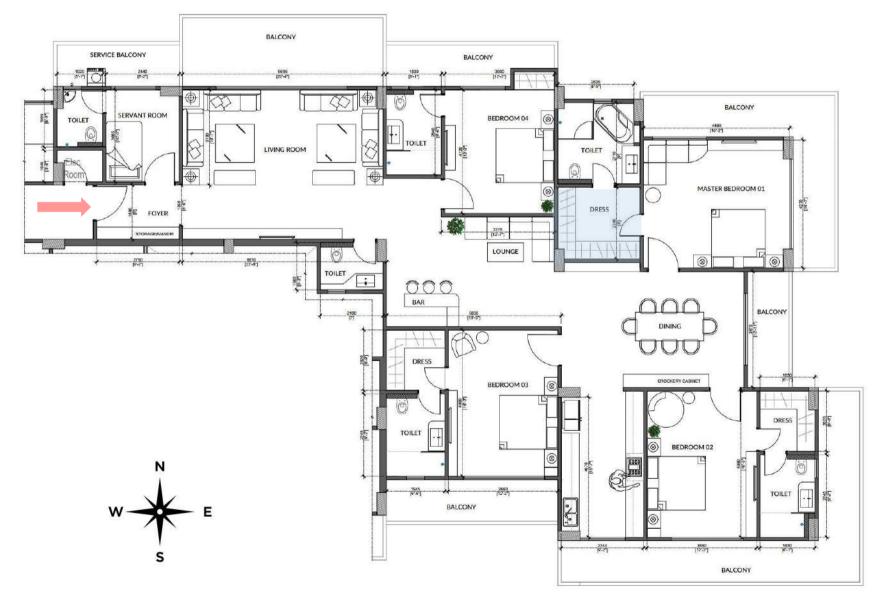

#### BLOCK B: C-01 (4 BHK + SERVANT ROOM)

BUILT UP AREA = 3521.63 SQ.FT. CARPET AREA = 2400.78 SQ.FT.

Park View offers a 4 BHK flat in the east part of Block B: C-01. This apartment has one of its kind amenities, spacious common areas, luxurious bedrooms & wrap around balconies to give a panoramic view of the surroundings.

#### Areas included:

- Entry Foyer
- Spacious Living Room
- Bar Lounge
- Dining Area & Kitchen
- Family Lounge
- 4 Bedrooms with En-Suite
- Powder Washroom
- Servant's Room
- Service & other Balconies

Master Bedroom 01 (16'3" x 14'3")

DRESS 01 (8'5" X 8') WASHROOM 01 (8'5" X 9')

# Dressing in Master Bedroom (8'5" x 8')

- All bedrooms comes with an indulgent En-suite.
- Sophisticated colour palette and sensitively selected materials and fittings combine to create a serene and relaxing oasis of calm.
- Park View's luxury designer dressing have got every base covered.

C-01 | BLOCK B | PARK VIEW

BEDROOM 02 (12'2" X 16'3")

DRESS 02
(6'1" X 6'9")

Washroom 02 (6'1" x 9'2")

\* Artistic impression may differ from actual

BEDROOM 03 (12'2" X 16'3")

DRESS 03
(6'6" X 6'9")

Washroom 03 (6'6" x 9'2")

\* Artistic impression may differ from actual

BEDROOM 04 (12'2" X 13'9")

Washroom 04 (6'1" x 6'9")

\* Artistic impression may differ from actual