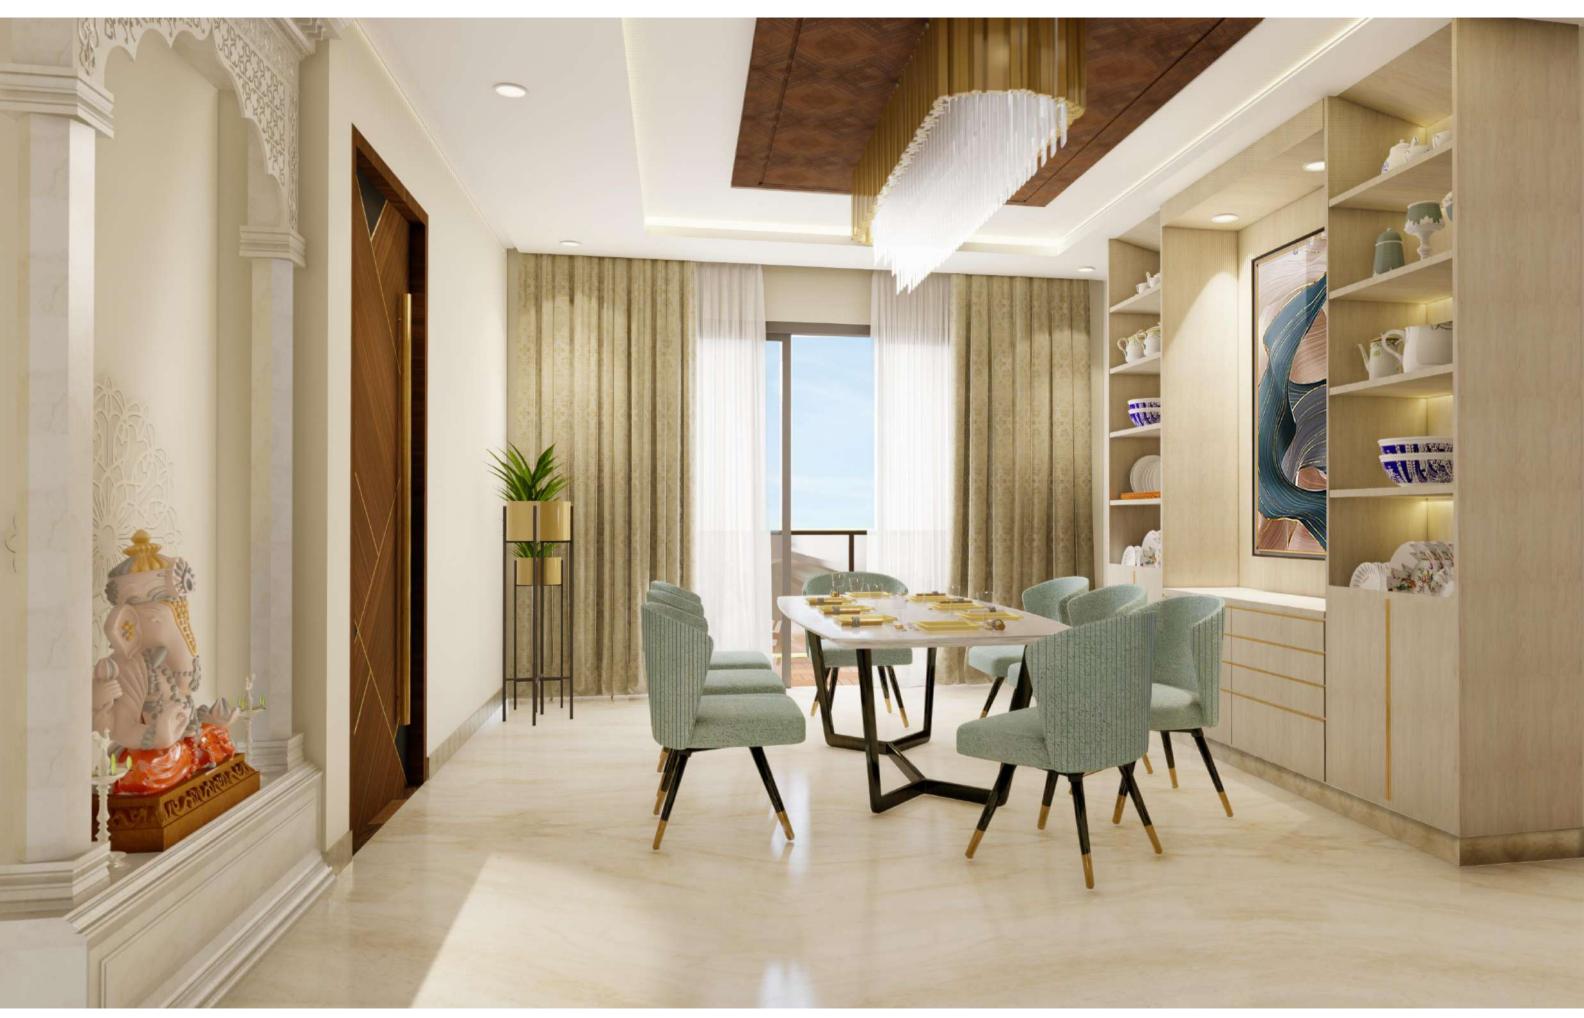

# DINING AREA (20'4" X 13'3")

- Your home's dining area is the key to great getting-together moments.
- It can be designed to show combination of different materials, patterns, and colours, that will come out together perfectly.
- Enjoy an intimate gathering with family and friends.

## SPACIOUS KITCHEN (9'2" X 15'7")

- The kitchens aren't just a place to prepare, cook and store food - they are the heart of your home.
- It is equipped with state-of-the-art craftsman-made modular units from Godrej Interio or equivalent.
- Every detail is minutely thought upon while designing the kitchen including a chimney, tall unit for your appliances, sink and a basin double tap mixer.