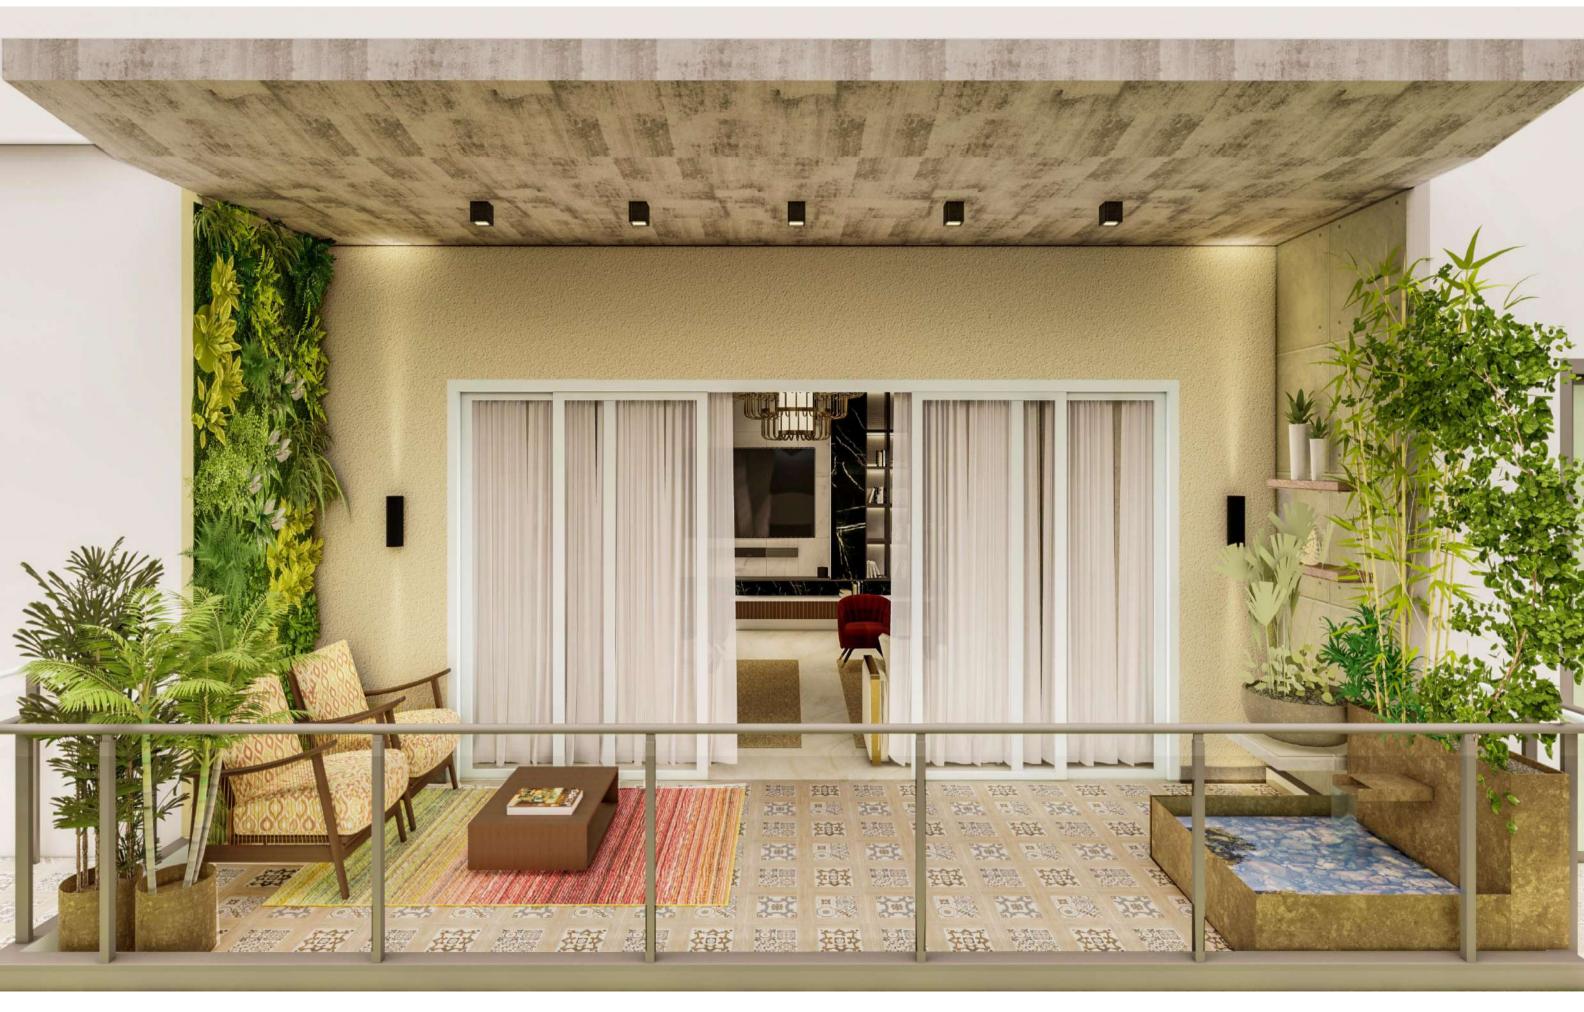

## BALCONY CONNECTED WITH LIVING ROOM (22'4" X 8')

- Step outside on your balcony and take advantage of that extra outdoor space.
- It is a great place to zap stress, be creative, and enjoy good time with family and friends.
- Spacious balcony can give you the perfect opportunity to practice basic yoga or sit and meditate to relax your body and mind.