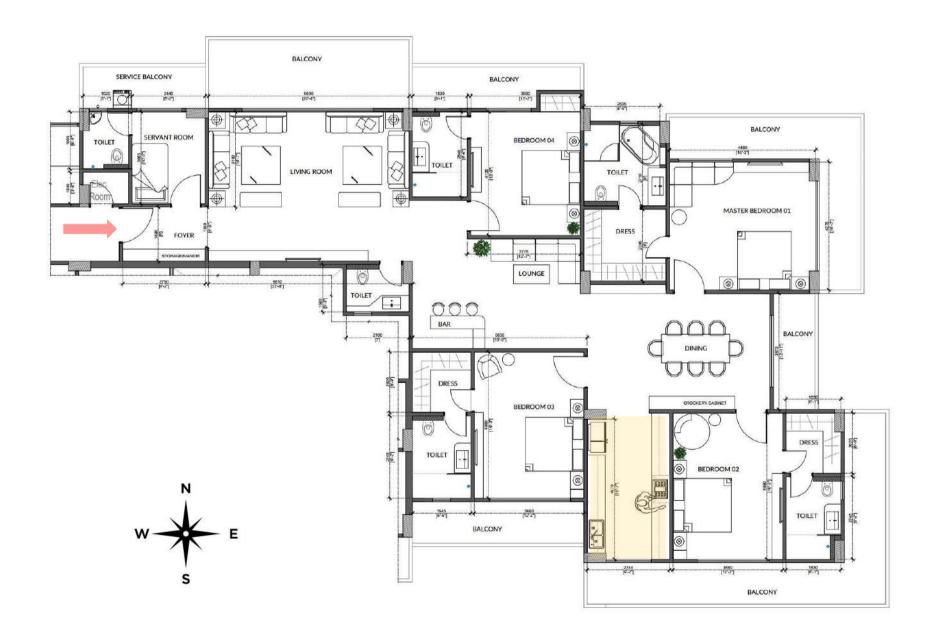

#### BLOCK B: C-01 (4 BHK + SERVANT ROOM)

BUILT UP AREA = 3521.63 SQ.FT. CARPET AREA = 2400.78 SQ.FT.

Park View offers a 4 BHK flat in the east part of Block B: C-01. This apartment has one of its kind amenities, spacious common areas, luxurious bedrooms & wrap around balconies to give a panoramic view of the surroundings.

#### Areas included:

- Entry Foyer
- Spacious Living Room
- Bar Lounge
- Dining Area & Kitchen
- Family Lounge
- 4 Bedrooms with En-Suite
- Powder Washroom
- Servant's Room
- Service & other Balconies