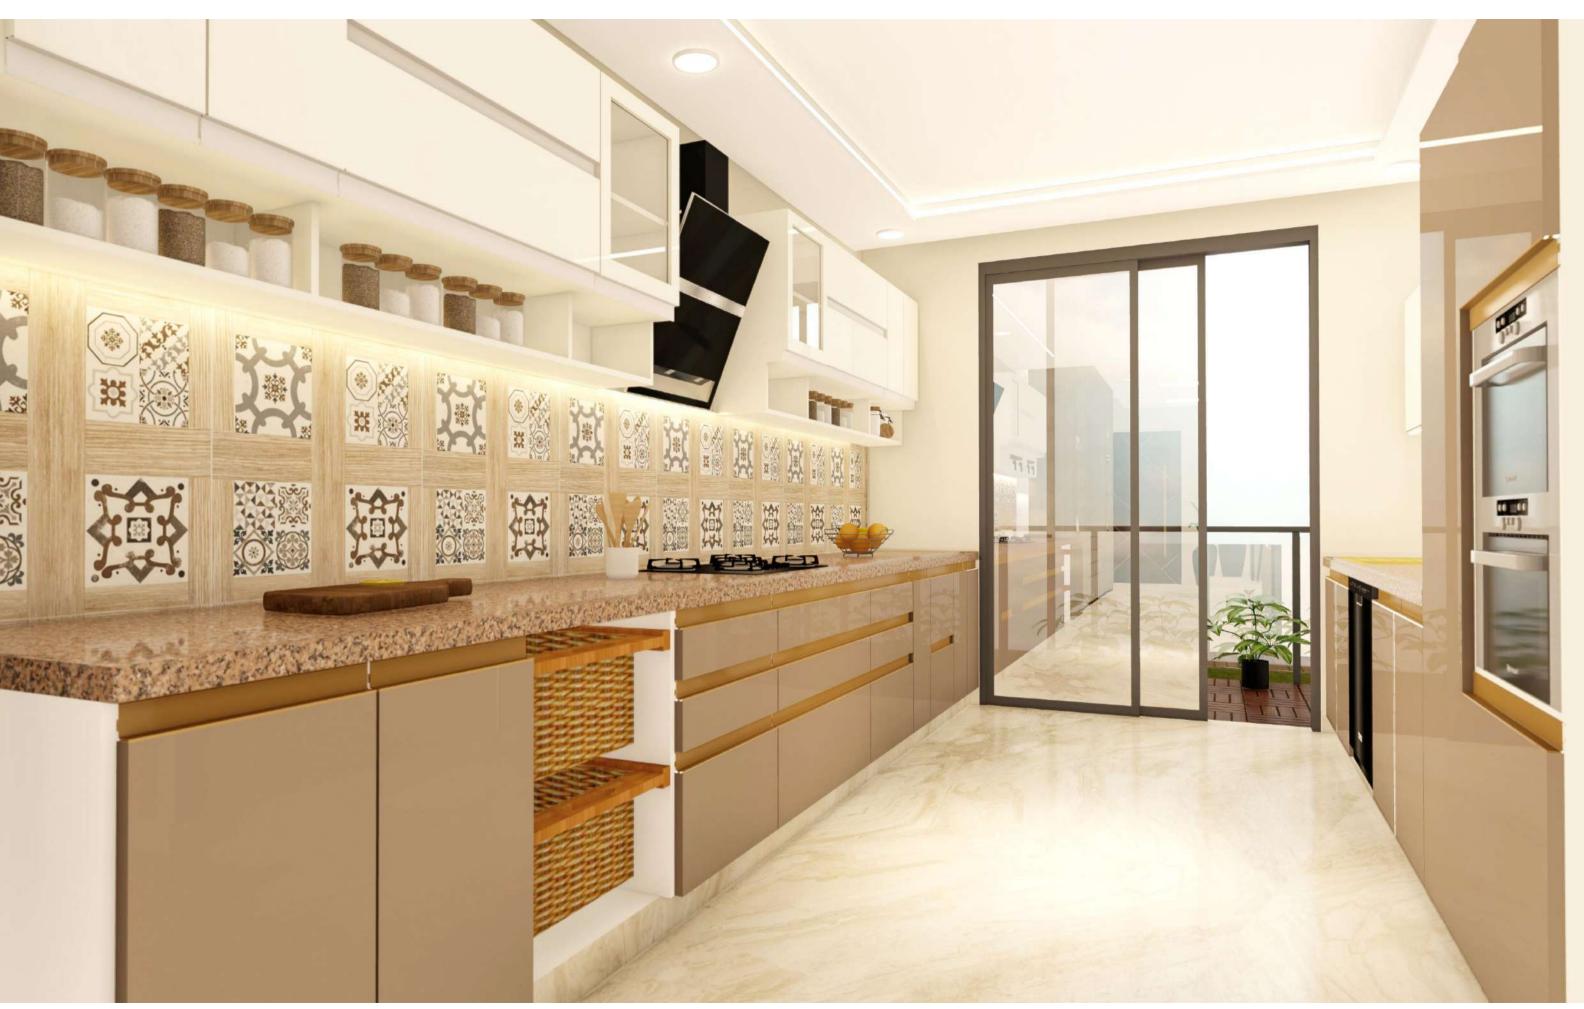

## SPACIOUS KITCHEN (9'2" X 15'7")

- The kitchens aren't just a place to prepare, cook and store food - they are the heart of your home.
- It is equipped with state-of-the-art craftsman-made modular units from Godrej Interio or equivalent.
- Every detail is minutely thought upon while designing the kitchen including a chimney, tall unit for your appliances, sink and a basin double tap mixer.