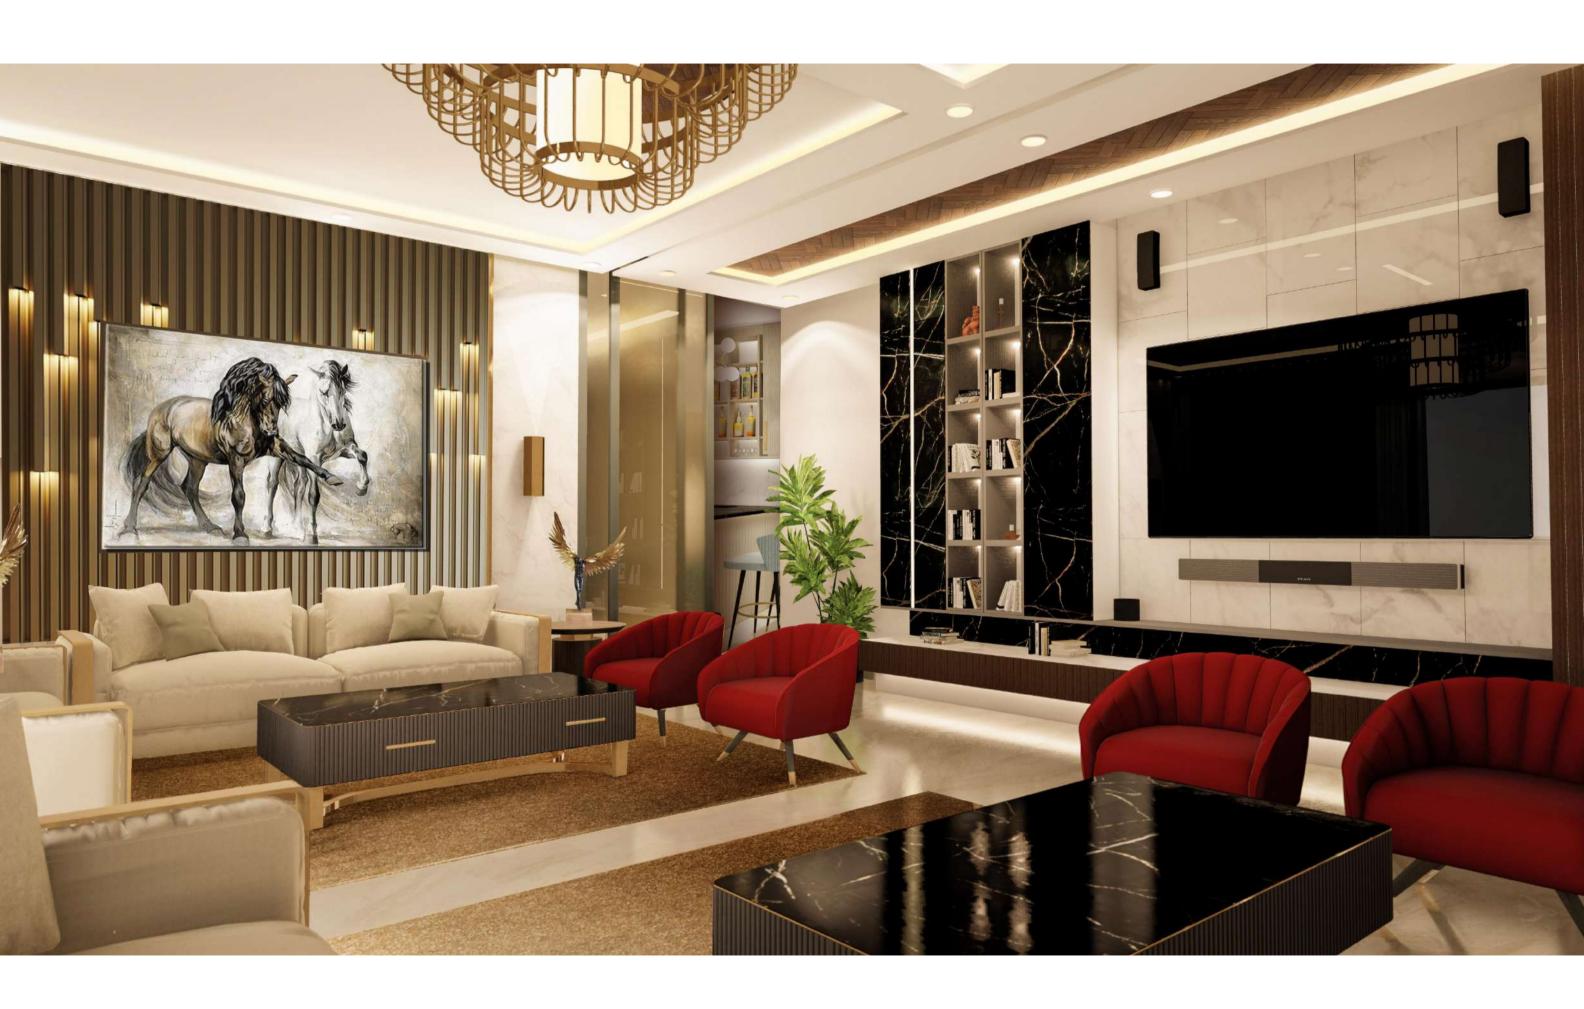

#### LIVING ROOM

BALCONY SIDE (22'8" X 16'3")

- There are series of efficient space planning techniques utilized to carve out meaningful representation of the space that you see around.
- Wide glazing brings maximum daylight and ventilation
- Light up the sky, or at least your living room, with an eye-catching modern chandelier.

# LIVING ROOM TV PANEL SIDE (22'8" X 16'3")

- Adequate planning of space to have wide screen television, home theatre, music system and recessed wall niches to add the aesthetic appeal of your interiors.
- The luxurious contemporary space is designed to exceed your expectations.

## BALCONY CONNECTED WITH LIVING ROOM (22'4" X 8')

- Step outside on your balcony and take advantage of that extra outdoor space.
- It is a great place to zap stress, be creative, and enjoy good time with family and friends.
- Spacious balcony can give you the perfect opportunity to practice basic yoga or sit and meditate to relax your body and mind.