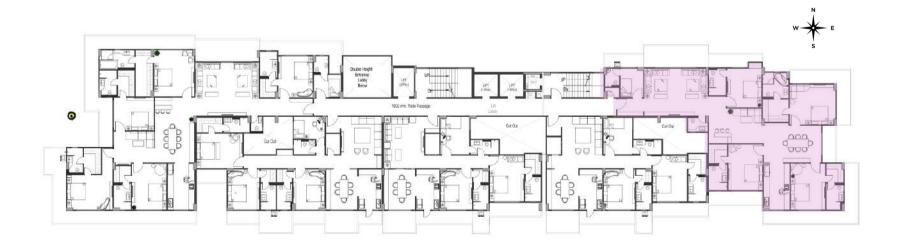

# MASTER PLAN BLOCK A & BLOCK B

This project consist of two blocks:

Block A with stilt parking + 5 floors, and

Block B has basement and stilt parking + 12 floors.