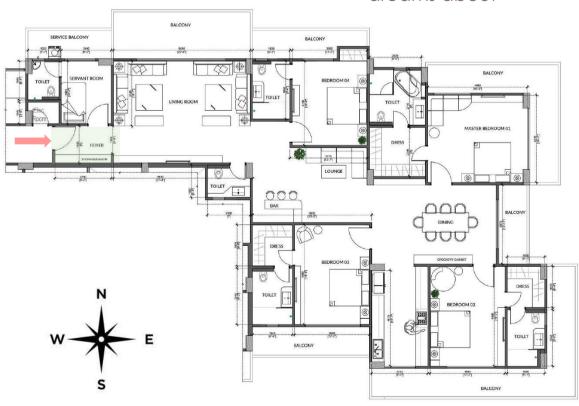

#### BLOCK B: C-01 (4 BHK + SERVANT ROOM)

BUILT UP AREA = 3521.63 SQ.FT. CARPET AREA = 2400.78 SQ.FT.

Park View offers a 4 BHK flat in the east part of Block B: C-01. This apartment has one of its kind amenities, spacious common areas, luxurious bedrooms & wrap around balconies to give a panoramic view of the surroundings.

#### Areas included:

- Entry Foyer
- Spacious Living Room
- Bar Lounge
- Dining Area & Kitchen
- Family Lounge
- 4 Bedrooms with En-Suite
- Powder Washroom
- Servant's Room
- Service & other Balconies