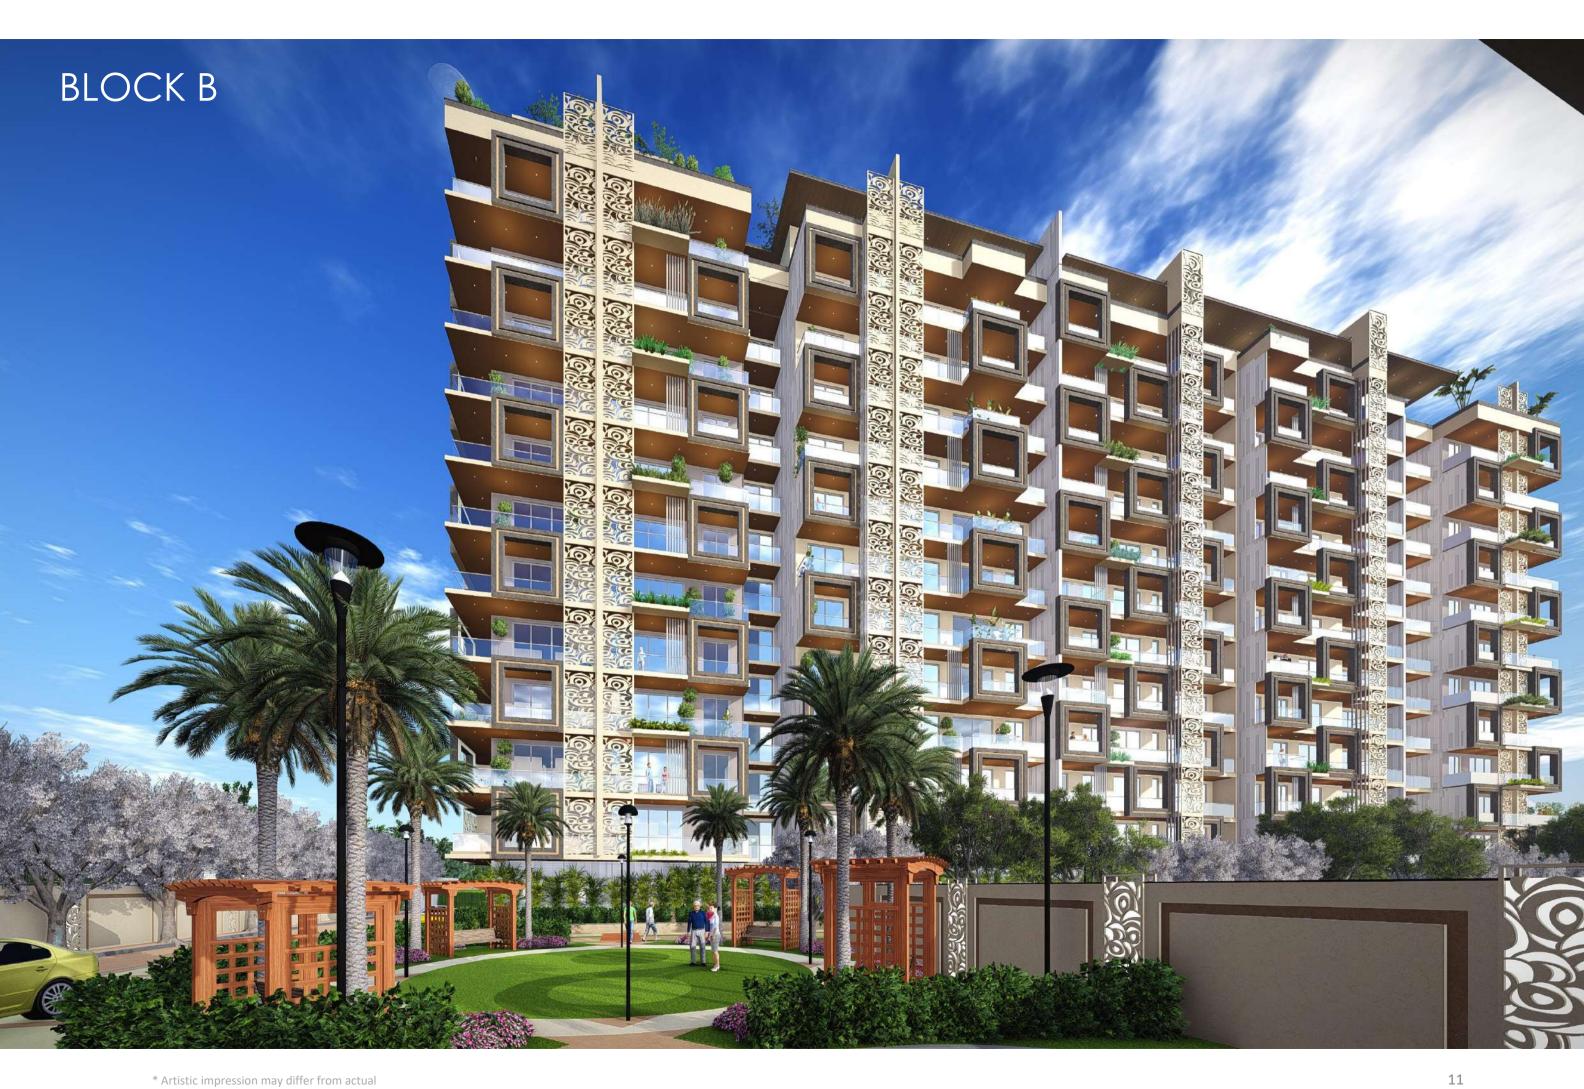

This project consist of two blocks:

Block A with stilt parking + 5 floors, and

Block B has basement and stilt parking + 12 floors.

# AMENITIES MINGLE WITH THE STARS

Head up to the rooftop of Block B and enjoy the incredible facilities available like:

- SKY POOL with a deck and changing room
- Indoor Party Hall
- Gym overlooking the sky pool with locker facility.
- Steam cubicle
- Activity room which can have facilities like Snooker, Table Tennis, Chess and Carrom
- Sitting Lounge
- Structured garden with walking pathway
- Hassle-free planned parking space for your premium cars