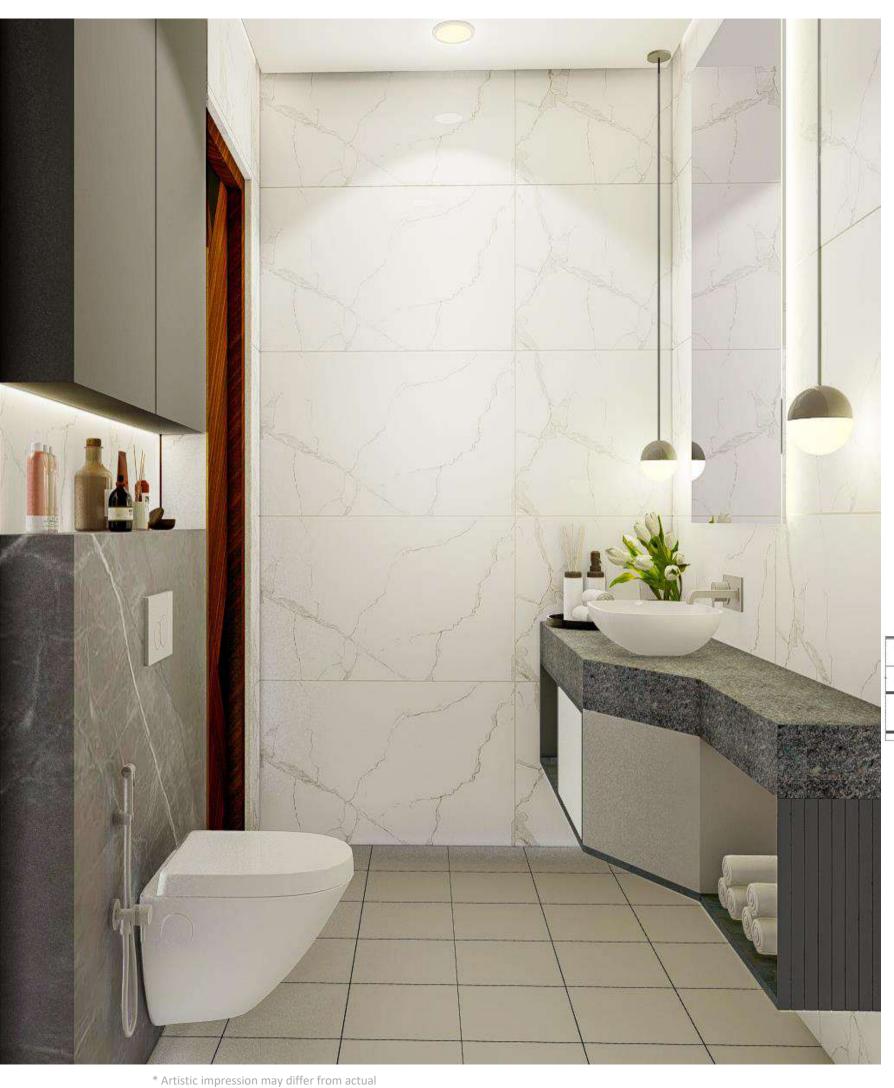

#### POWDER WASHROOM (7' X 5'3")

Behind the closed doors connecting with the living room, there is an attractive bathroom for guests.

Master Bedroom 01 (16'3" x 14'3")

DRESS 01 (8'5" X 8') WASHROOM 01 (8'5" X 9')

# Dressing in Master Bedroom (8'5" x 8')

- All bedrooms comes with an indulgent En-suite.
- Sophisticated colour palette and sensitively selected materials and fittings combine to create a serene and relaxing oasis of calm.
- Park View's luxury designer dressing have got every base covered.