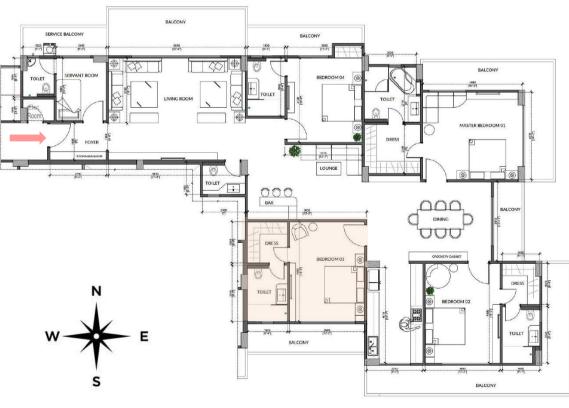

#### BLOCK B: C-01 (4 BHK + SERVANT ROOM)

BUILT UP AREA = 3521.63 SQ.FT. CARPET AREA = 2400.78 SQ.FT.

Park View offers a 4 BHK flat in the east part of Block B: C-01. This apartment has one of its kind amenities, spacious common areas, luxurious bedrooms & wrap around balconies to give a panoramic view of the surroundings.

#### Areas included:

- Entry Foyer
- Spacious Living Room
- Bar Lounge
- Dining Area & Kitchen
- Family Lounge
- 4 Bedrooms with En-Suite
- Powder Washroom
- Servant's Room
- Service & other Balconies

#### ENTRY FOYER

(9'2" X 6')

SERVANT ROOM & WASHROOM (13'3" X 10'3")

### AN ELABORATE ENTRY FOYER CONNECTING TO THE LIVING ROOM

Entrance leading to seamless and continuous grand living room that everyone dreams about

#### POWDER WASHROOM (7' X 5'3")

Behind the closed doors connecting with the living room, there is an attractive bathroom for guests.

#### LIVING ROOM

BALCONY SIDE (22'8" X 16'3")

- There are series of efficient space planning techniques utilized to carve out meaningful representation of the space that you see around.
- Wide glazing brings maximum daylight and ventilation
- Light up the sky, or at least your living room, with an eye-catching modern chandelier.

# LIVING ROOM TV PANEL SIDE (22'8" X 16'3")

- Adequate planning of space to have wide screen television, home theatre, music system and recessed wall niches to add the aesthetic appeal of your interiors.
- The luxurious contemporary space is designed to exceed your expectations.

## BALCONY CONNECTED WITH LIVING ROOM (22'4" X 8')

- Step outside on your balcony and take advantage of that extra outdoor space.
- It is a great place to zap stress, be creative, and enjoy good time with family and friends.
- Spacious balcony can give you the perfect opportunity to practice basic yoga or sit and meditate to relax your body and mind.

# FAMILY LOUNGE (19'5" X 12'2")

 Create a lot of memories in your amazing and comfortable family lounge that will definitely make everyone happy.

# DINING AREA (20'4" X 13'3")

- Your home's dining area is the key to great getting-together moments.
- It can be designed to show combination of different materials, patterns, and colours, that will come out together perfectly.
- Enjoy an intimate gathering with family and friends.

## SPACIOUS KITCHEN (9'2" X 15'7")

- The kitchens aren't just a place to prepare, cook and store food - they are the heart of your home.
- It is equipped with state-of-the-art craftsman-made modular units from Godrej Interio or equivalent.
- Every detail is minutely thought upon while designing the kitchen including a chimney, tall unit for your appliances, sink and a basin double tap mixer.

Master Bedroom 01 (16'3" x 14'3")

DRESS 01 (8'5" X 8') WASHROOM 01 (8'5" X 9')

# Dressing in Master Bedroom (8'5" x 8')

- All bedrooms comes with an indulgent En-suite.
- Sophisticated colour palette and sensitively selected materials and fittings combine to create a serene and relaxing oasis of calm.
- Park View's luxury designer dressing have got every base covered.

C-01 | BLOCK B | PARK VIEW

BEDROOM 02 (12'2" X 16'3")

DRESS 02
(6'1" X 6'9")

Washroom 02 (6'1" x 9'2")

\* Artistic impression may differ from actual

BEDROOM 03 (12'2" X 16'3")

DRESS 03
(6'6" X 6'9")

Washroom 03 (6'6" x 9'2")

\* Artistic impression may differ from actual

BEDROOM 04 (12'2" X 13'9")

Washroom 04 (6'1" x 6'9")

\* Artistic impression may differ from actual