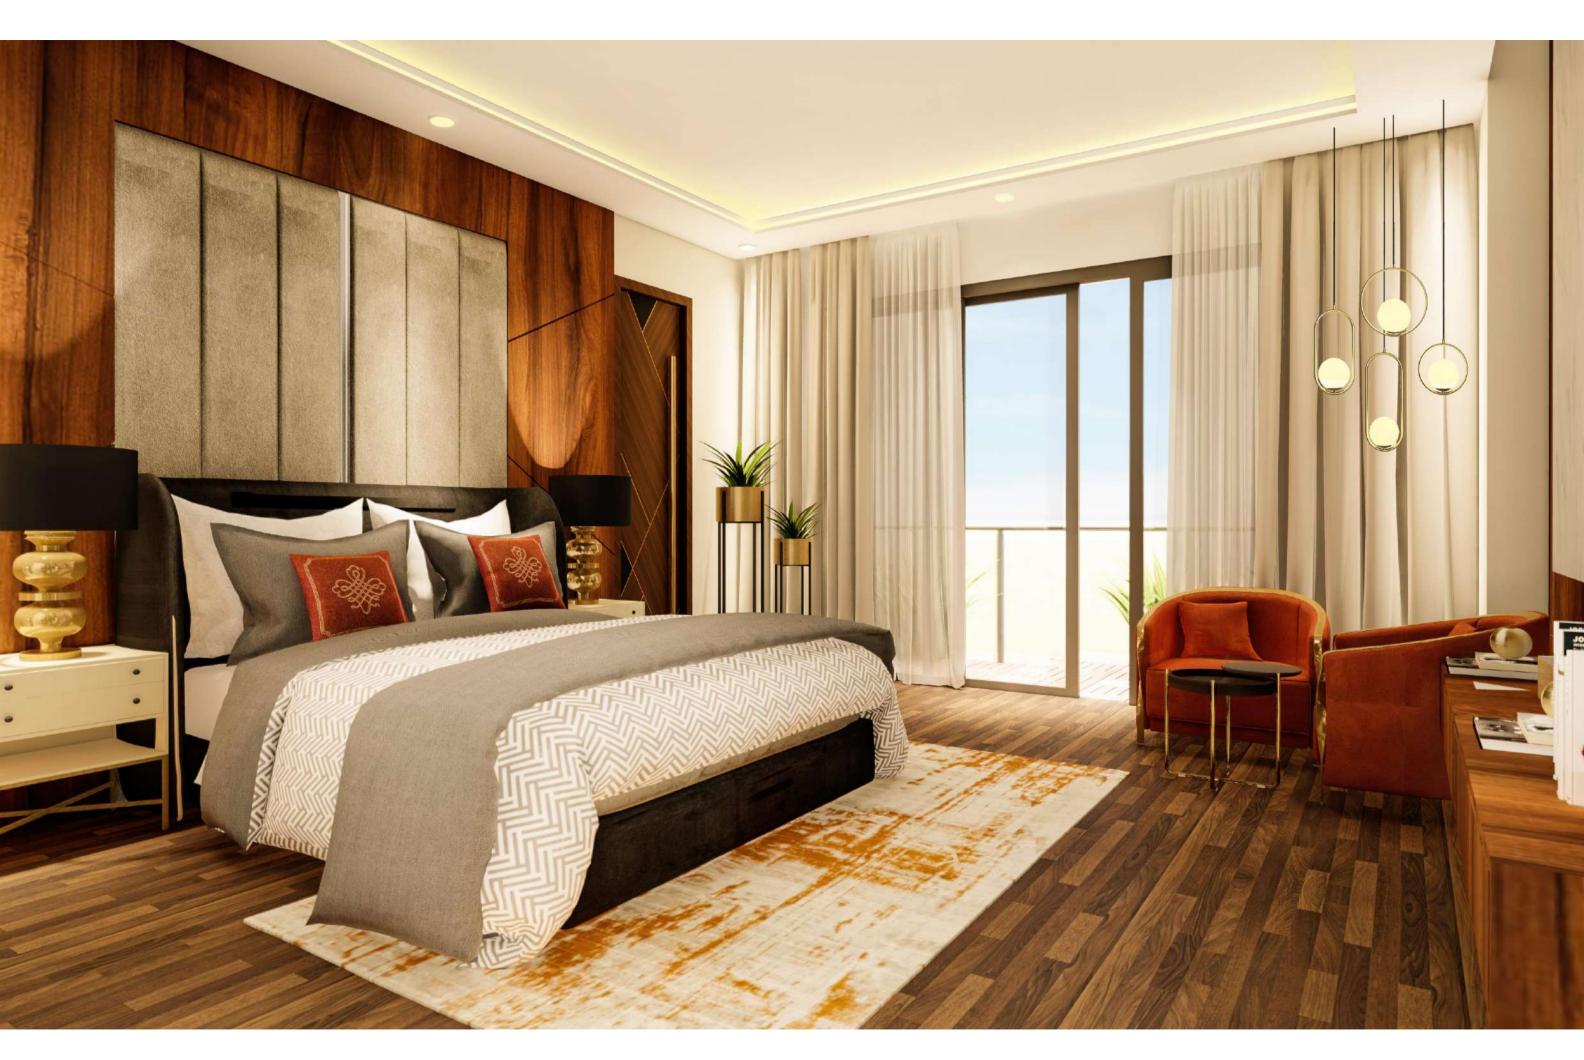

Master Bedroom 01 (16'3" x 14'3")

DRESS 01 (8'5" X 8') WASHROOM 01 (8'5" X 9')

# Dressing in Master Bedroom (8'5" x 8')

- All bedrooms comes with an indulgent En-suite.
- Sophisticated colour palette and sensitively selected materials and fittings combine to create a serene and relaxing oasis of calm.
- Park View's luxury designer dressing have got every base covered.