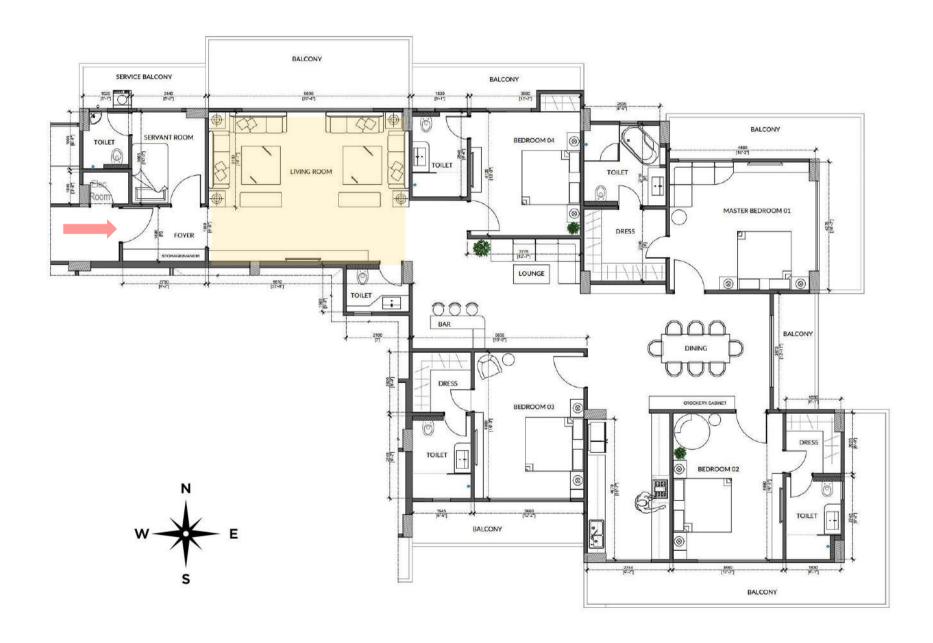

### AN ELABORATE ENTRY FOYER CONNECTING TO THE LIVING ROOM

Entrance leading to seamless and continuous grand living room that everyone dreams about

#### LIVING ROOM

BALCONY SIDE (22'8" X 16'3")

- There are series of efficient space planning techniques utilized to carve out meaningful representation of the space that you see around.
- Wide glazing brings maximum daylight and ventilation
- Light up the sky, or at least your living room, with an eye-catching modern chandelier.