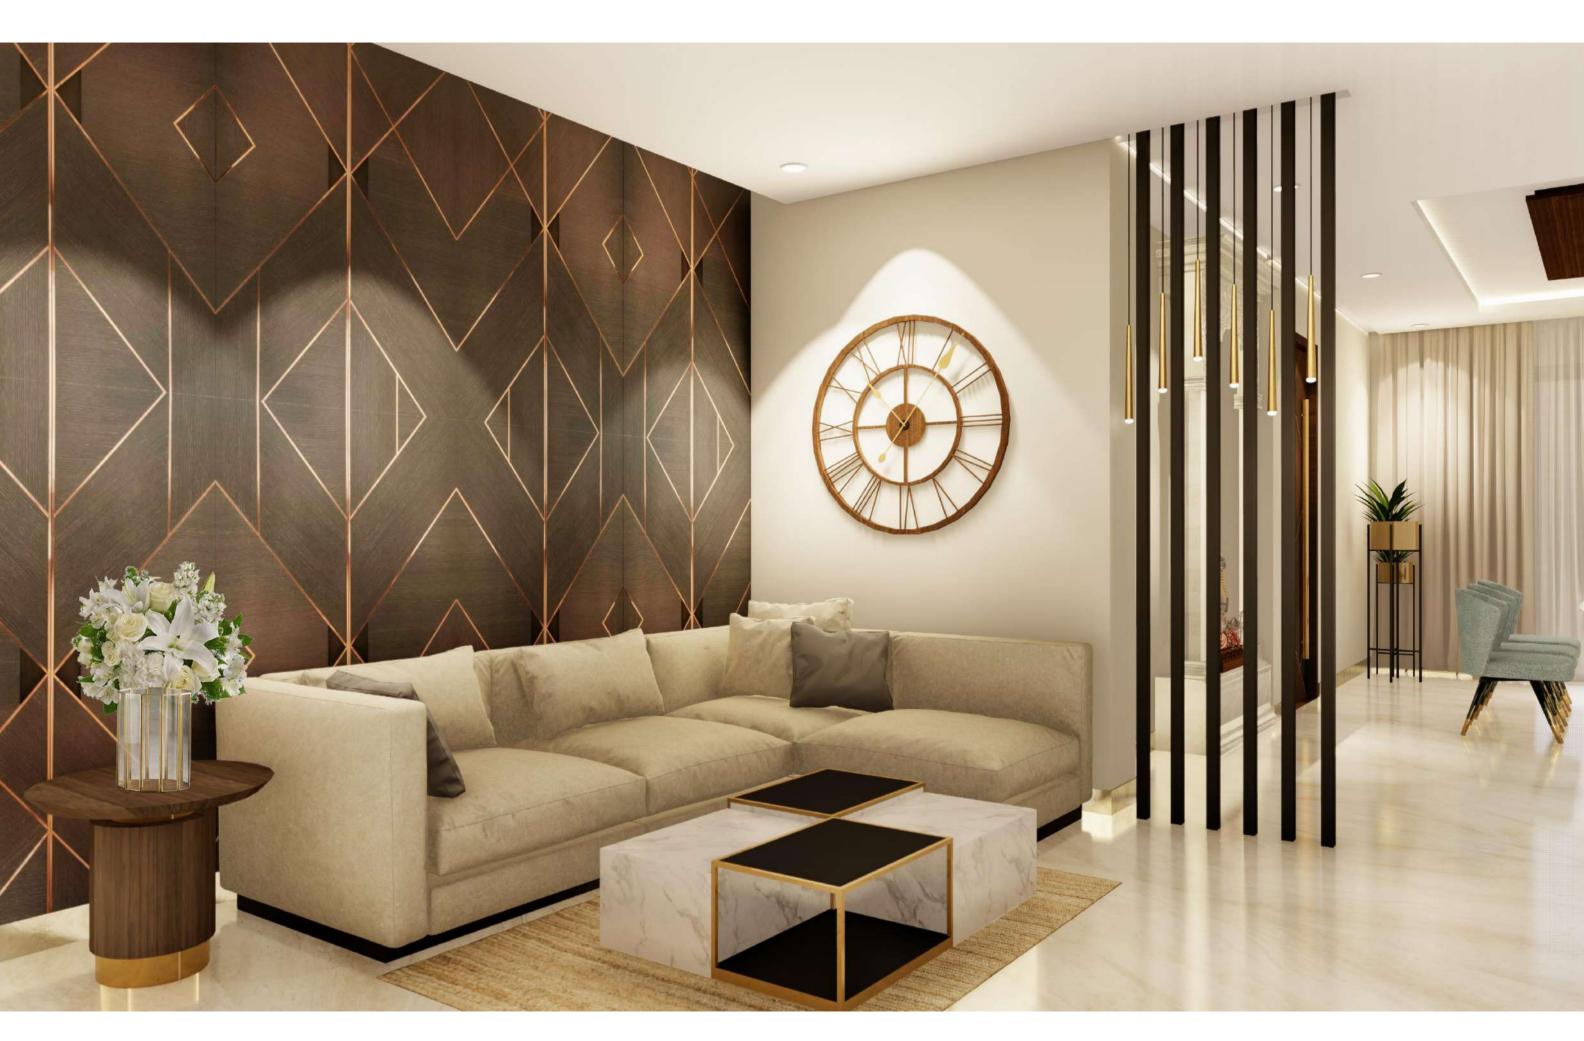

#### LIVING ROOM

BALCONY SIDE (22'8" X 16'3")

- There are series of efficient space planning techniques utilized to carve out meaningful representation of the space that you see around.
- Wide glazing brings maximum daylight and ventilation
- Light up the sky, or at least your living room, with an eye-catching modern chandelier.

# LIVING ROOM TV PANEL SIDE (22'8" X 16'3")

- Adequate planning of space to have wide screen television, home theatre, music system and recessed wall niches to add the aesthetic appeal of your interiors.
- The luxurious contemporary space is designed to exceed your expectations.