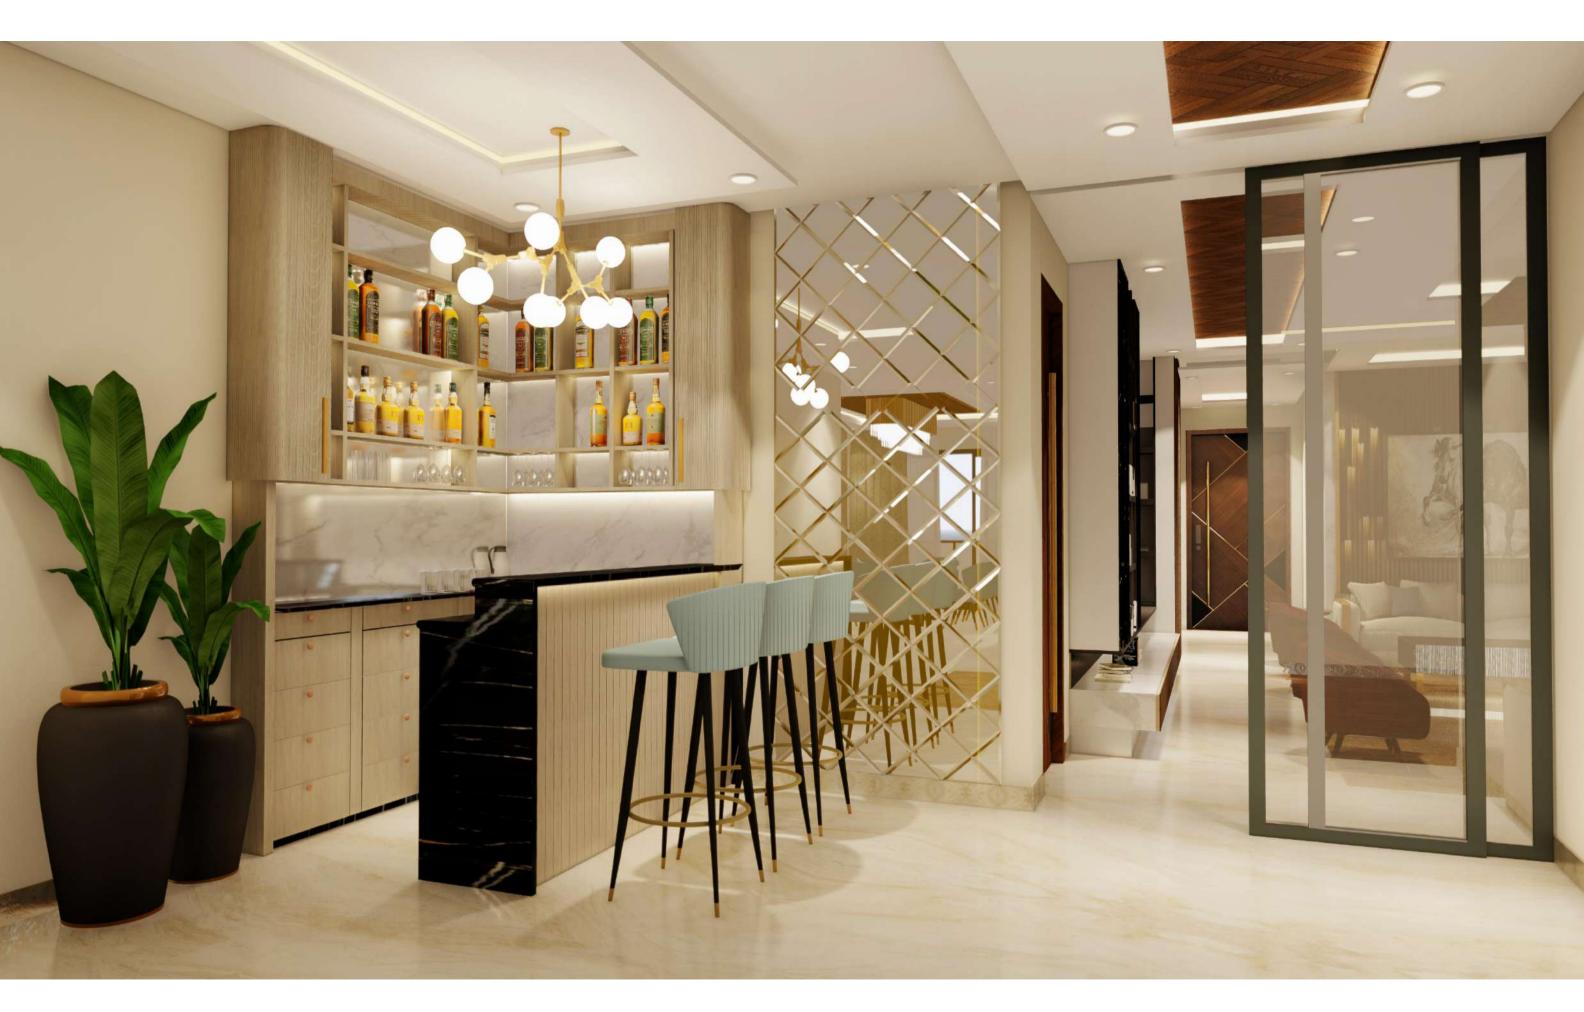

### BAR SITTING

### EXQUISITE SOPHISTICATION

 A bar can add the right touch to a well-appointed cave, which is the perfect place to drink and relax with your friends.