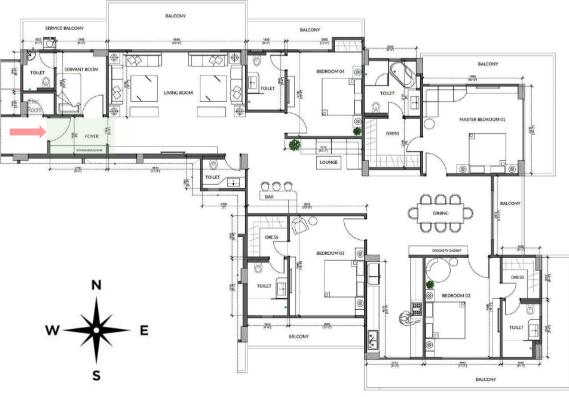

#### BLOCK B: C-01 (4 BHK + SERVANT ROOM)

BUILT UP AREA = 3521.63 SQ.FT. CARPET AREA = 2400.78 SQ.FT.

Park View offers a 4 BHK flat in the east part of Block B: C-01. This apartment has one of its kind amenities, spacious common areas, luxurious bedrooms & wrap around balconies to give a panoramic view of the surroundings.

#### Areas included:

- Entry Foyer
- Spacious Living Room
- Bar Lounge
- Dining Area & Kitchen
- Family Lounge
- 4 Bedrooms with En-Suite
- Powder Washroom
- Servant's Room
- Service & other Balconies

#### ENTRY FOYER

(9'2" X 6')

SERVANT ROOM & WASHROOM (13'3" X 10'3")

### AN ELABORATE ENTRY FOYER CONNECTING TO THE LIVING ROOM

Entrance leading to seamless and continuous grand living room that everyone dreams about