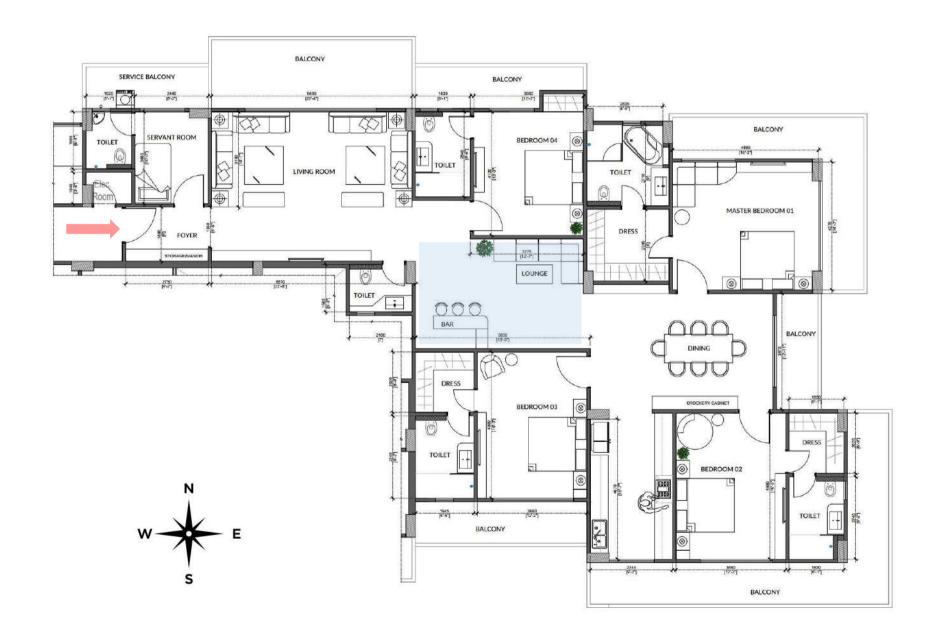

#### BLOCK B: C-01 (4 BHK + SERVANT ROOM)

BUILT UP AREA = 3521.63 SQ.FT. CARPET AREA = 2400.78 SQ.FT.

Park View offers a 4 BHK flat in the east part of Block B: C-01. This apartment has one of its kind amenities, spacious common areas, luxurious bedrooms & wrap around balconies to give a panoramic view of the surroundings.

#### Areas included:

- Entry Foyer
- Spacious Living Room
- Bar Lounge
- Dining Area & Kitchen
- Family Lounge
- 4 Bedrooms with En-Suite
- Powder Washroom
- Servant's Room
- Service & other Balconies

#### ENTRY FOYER

(9'2" X 6')

SERVANT ROOM & WASHROOM (13'3" X 10'3")

### AN ELABORATE ENTRY FOYER CONNECTING TO THE LIVING ROOM

Entrance leading to seamless and continuous grand living room that everyone dreams about