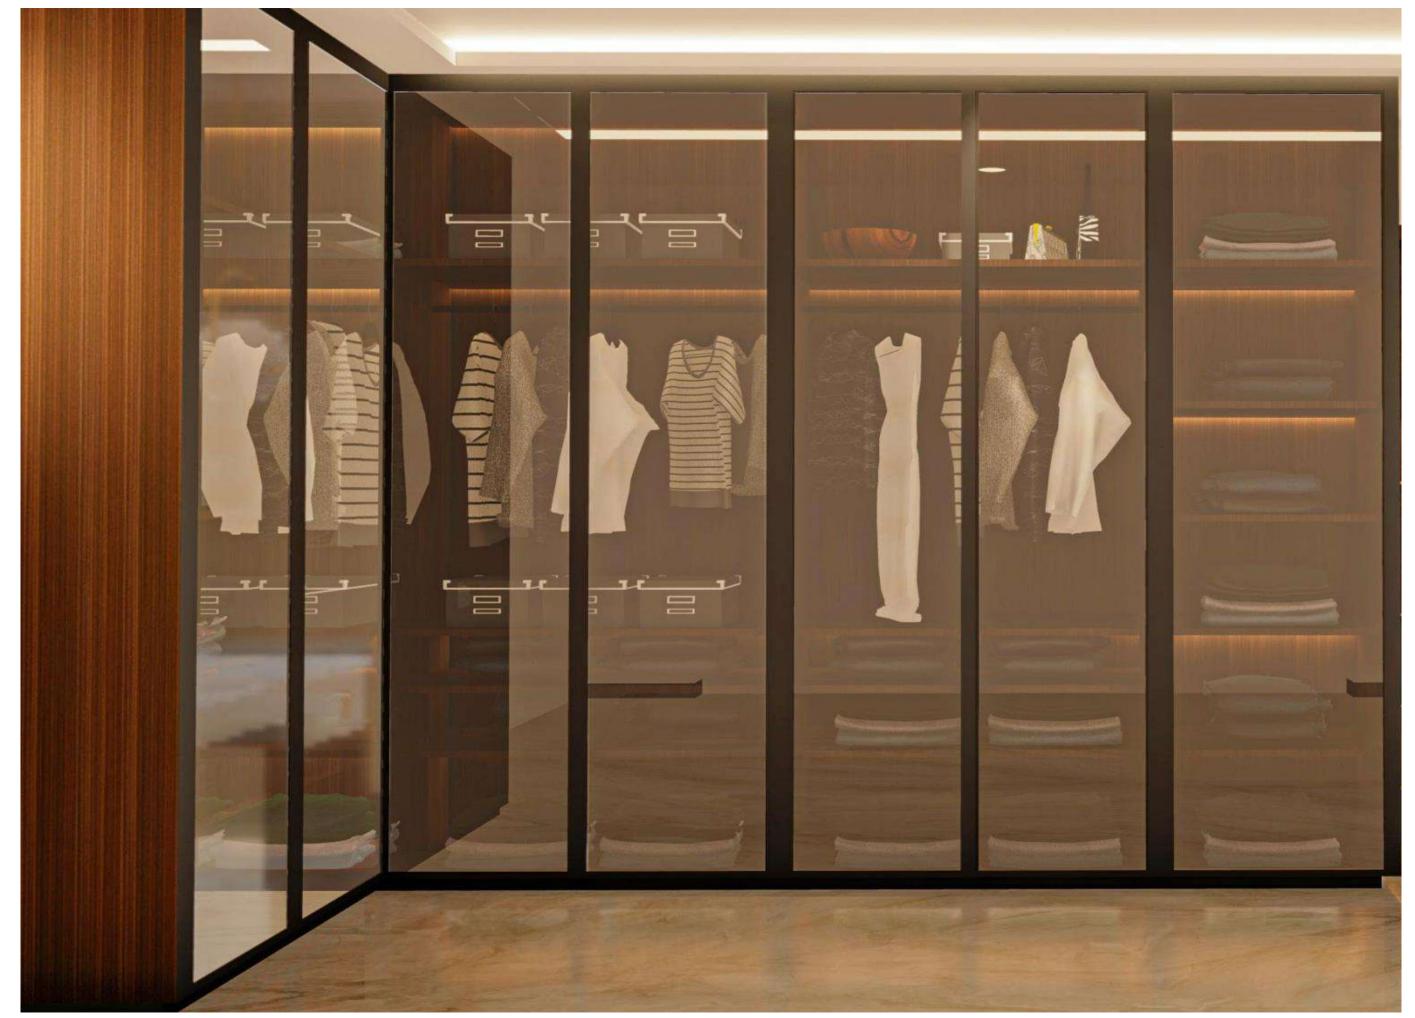

# Dressing in Master Bedroom (8'5" x 8')

- All bedrooms comes with an indulgent En-suite.
- Sophisticated colour palette and sensitively selected materials and fittings combine to create a serene and relaxing oasis of calm.
- Park View's luxury designer dressing have got every base covered.