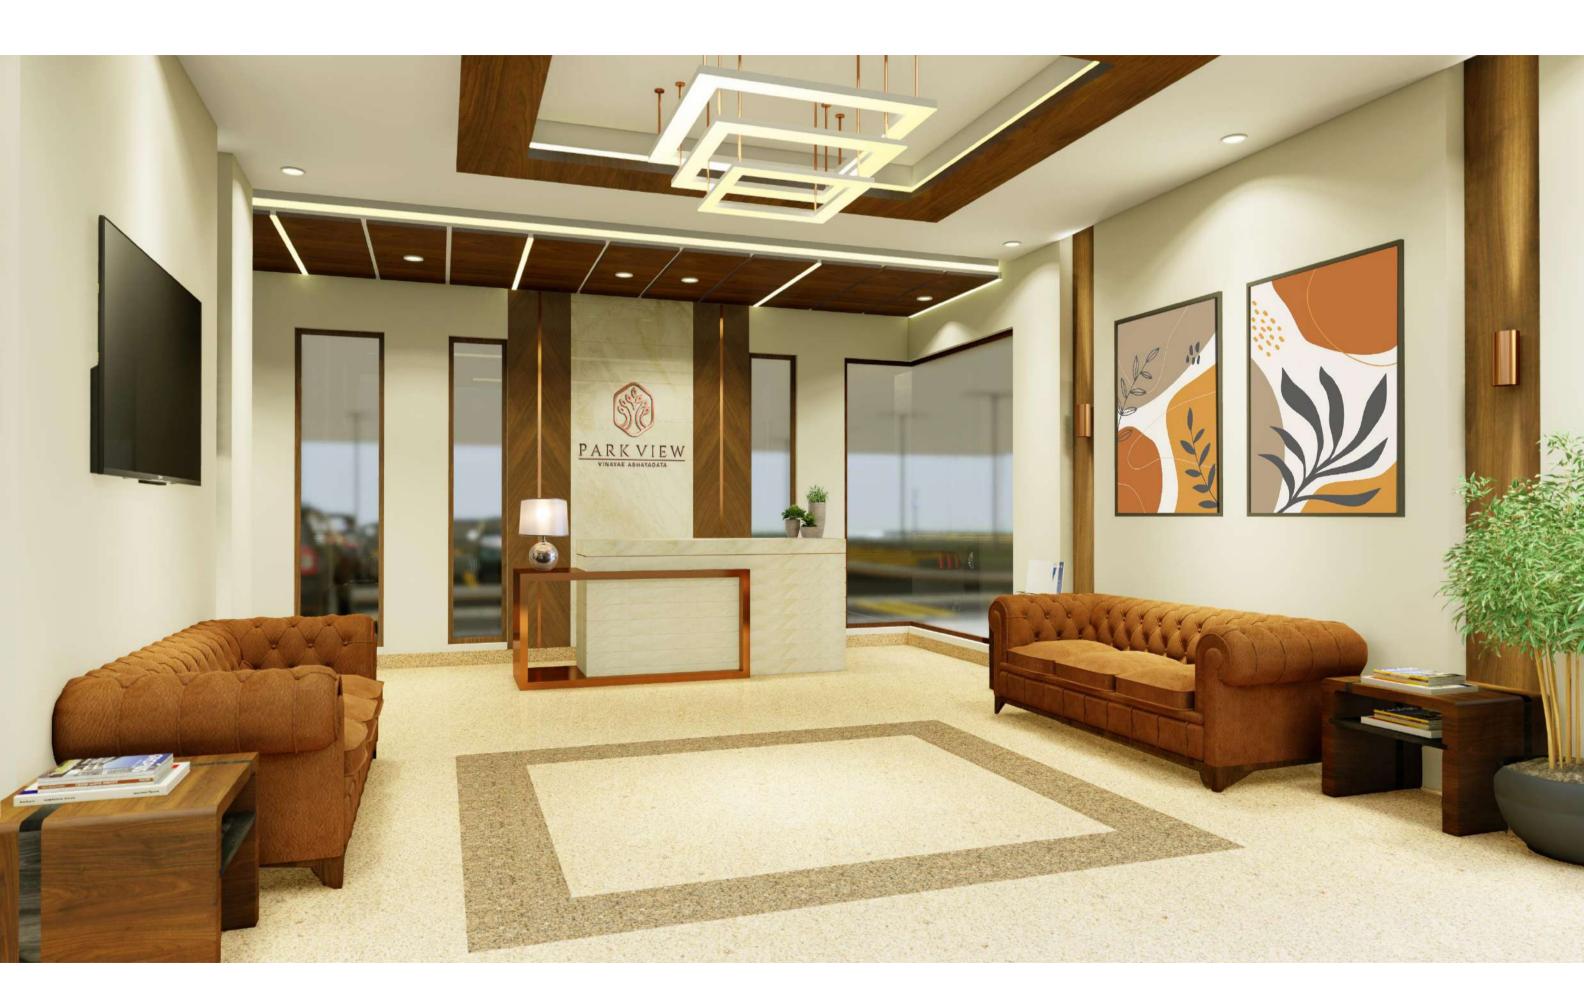

# ENTRANCE RECEPTION BLOCK B

The grandeur of the reception and lobby that welcomes residents home, the openness of the surrounding parkland and the vast array of amenities on hand all contribute to the impressive sense of scale pervading the scheme.

# RECEPTION LOBBY (17' X 21')

- Majestic air conditioned entrance reception
- Waiting lounge