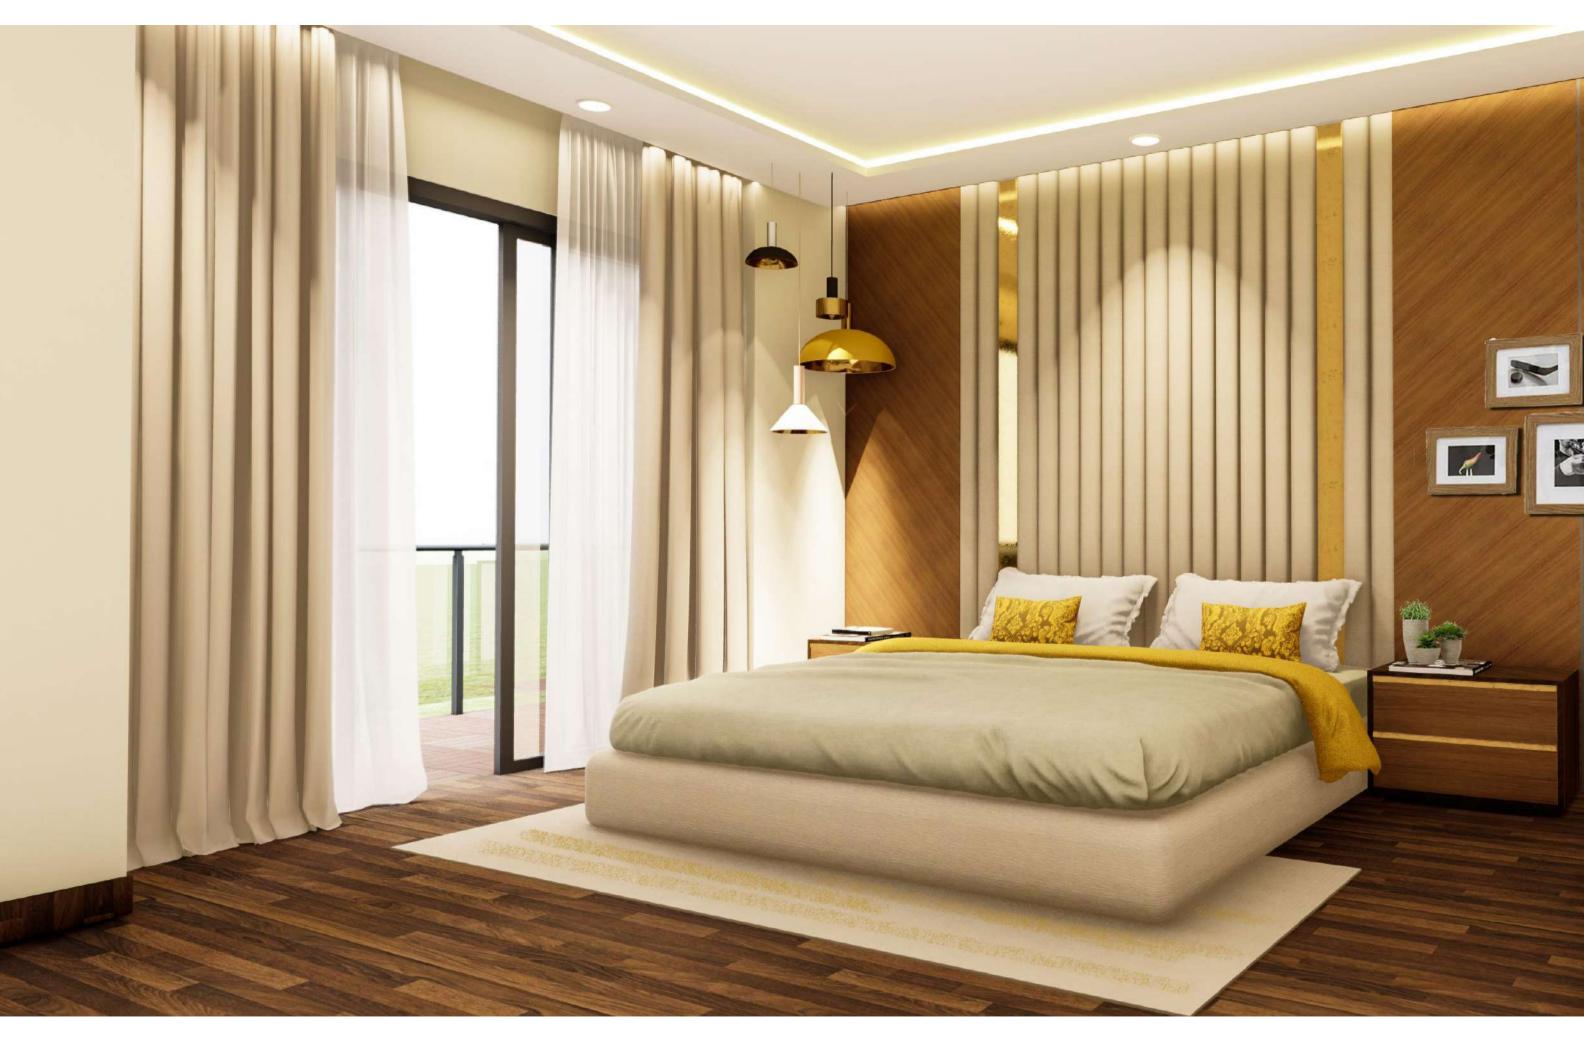

Master Bedroom 01 (16'3" x 14'3")

DRESS 01 (8'5" X 8') WASHROOM 01 (8'5" X 9')

# Dressing in Master Bedroom (8'5" x 8')

- All bedrooms comes with an indulgent En-suite.
- Sophisticated colour palette and sensitively selected materials and fittings combine to create a serene and relaxing oasis of calm.
- Park View's luxury designer dressing have got every base covered.