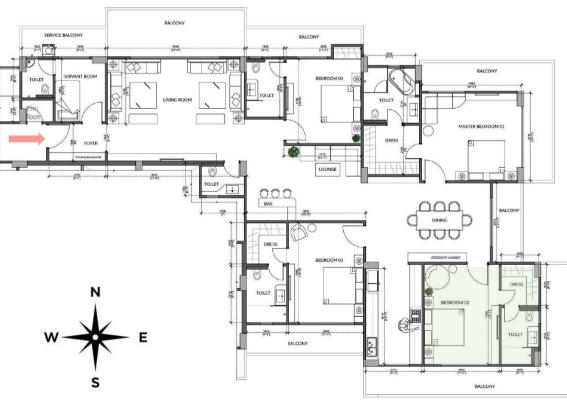

#### BLOCK B: C-01 (4 BHK + SERVANT ROOM)

BUILT UP AREA = 3521.63 SQ.FT. CARPET AREA = 2400.78 SQ.FT.

Park View offers a 4 BHK flat in the east part of Block B: C-01. This apartment has one of its kind amenities, spacious common areas, luxurious bedrooms & wrap around balconies to give a panoramic view of the surroundings.

#### Areas included:

- Entry Foyer
- Spacious Living Room
- Bar Lounge
- Dining Area & Kitchen
- Family Lounge
- 4 Bedrooms with En-Suite
- Powder Washroom
- Servant's Room
- Service & other Balconies