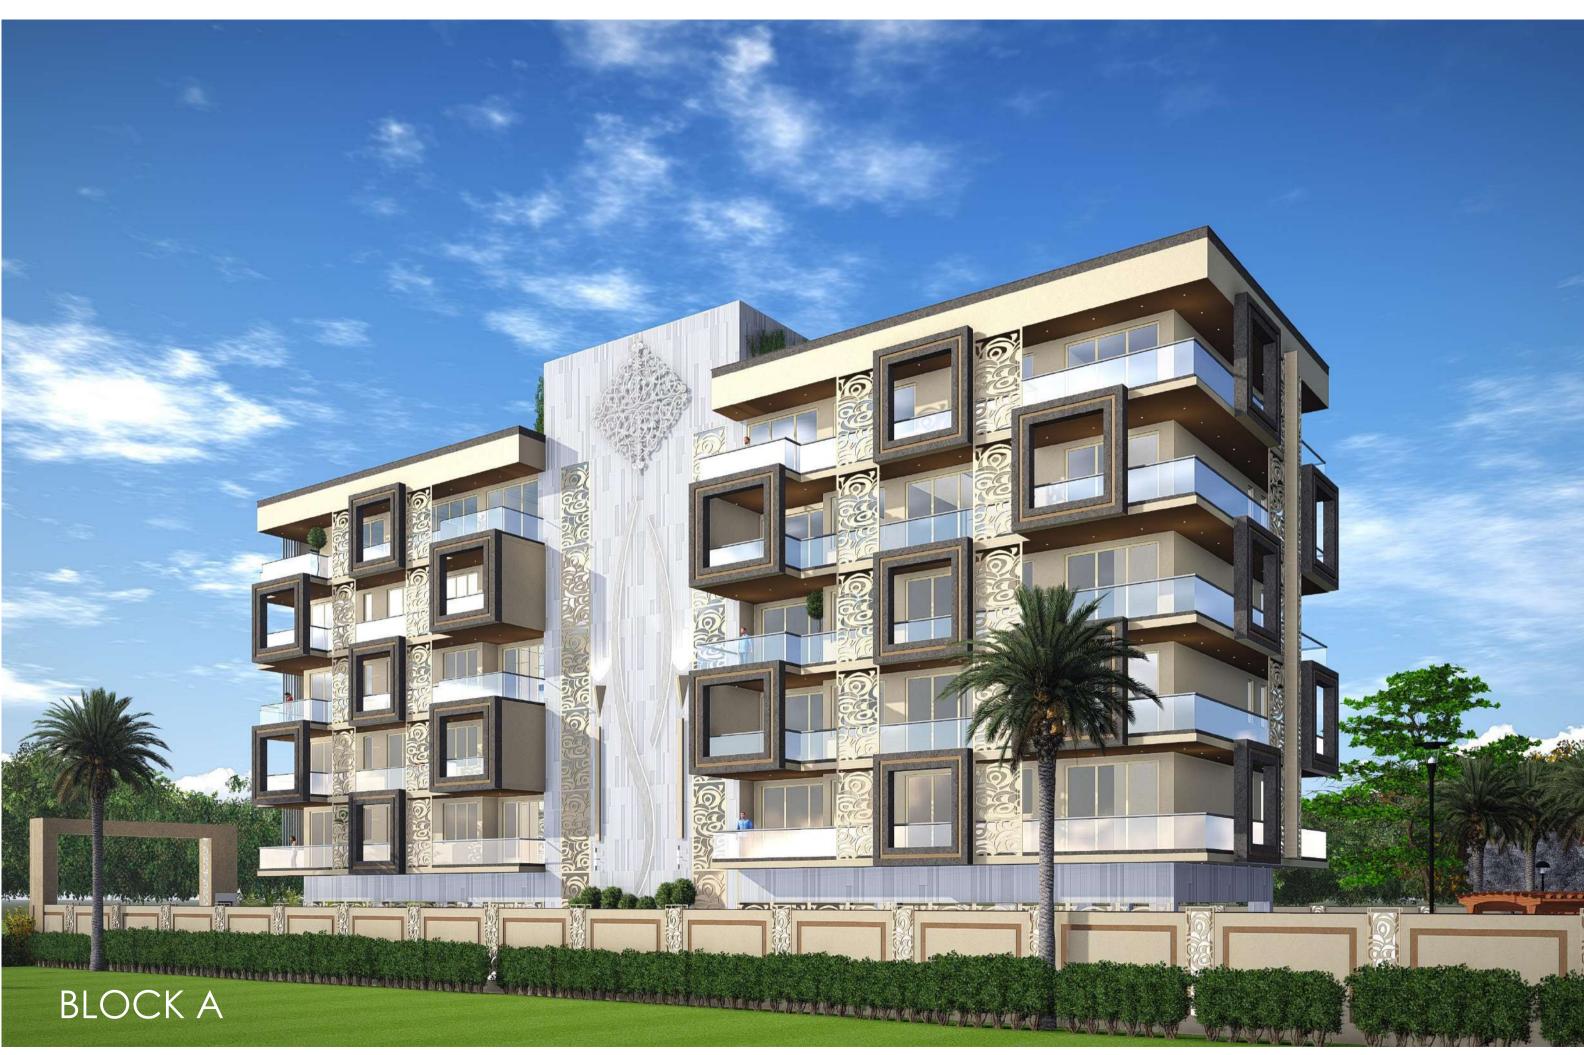

This project consist of two blocks:

Block A with stilt parking + 5 floors, and

Block B has basement and stilt parking + 12 floors.