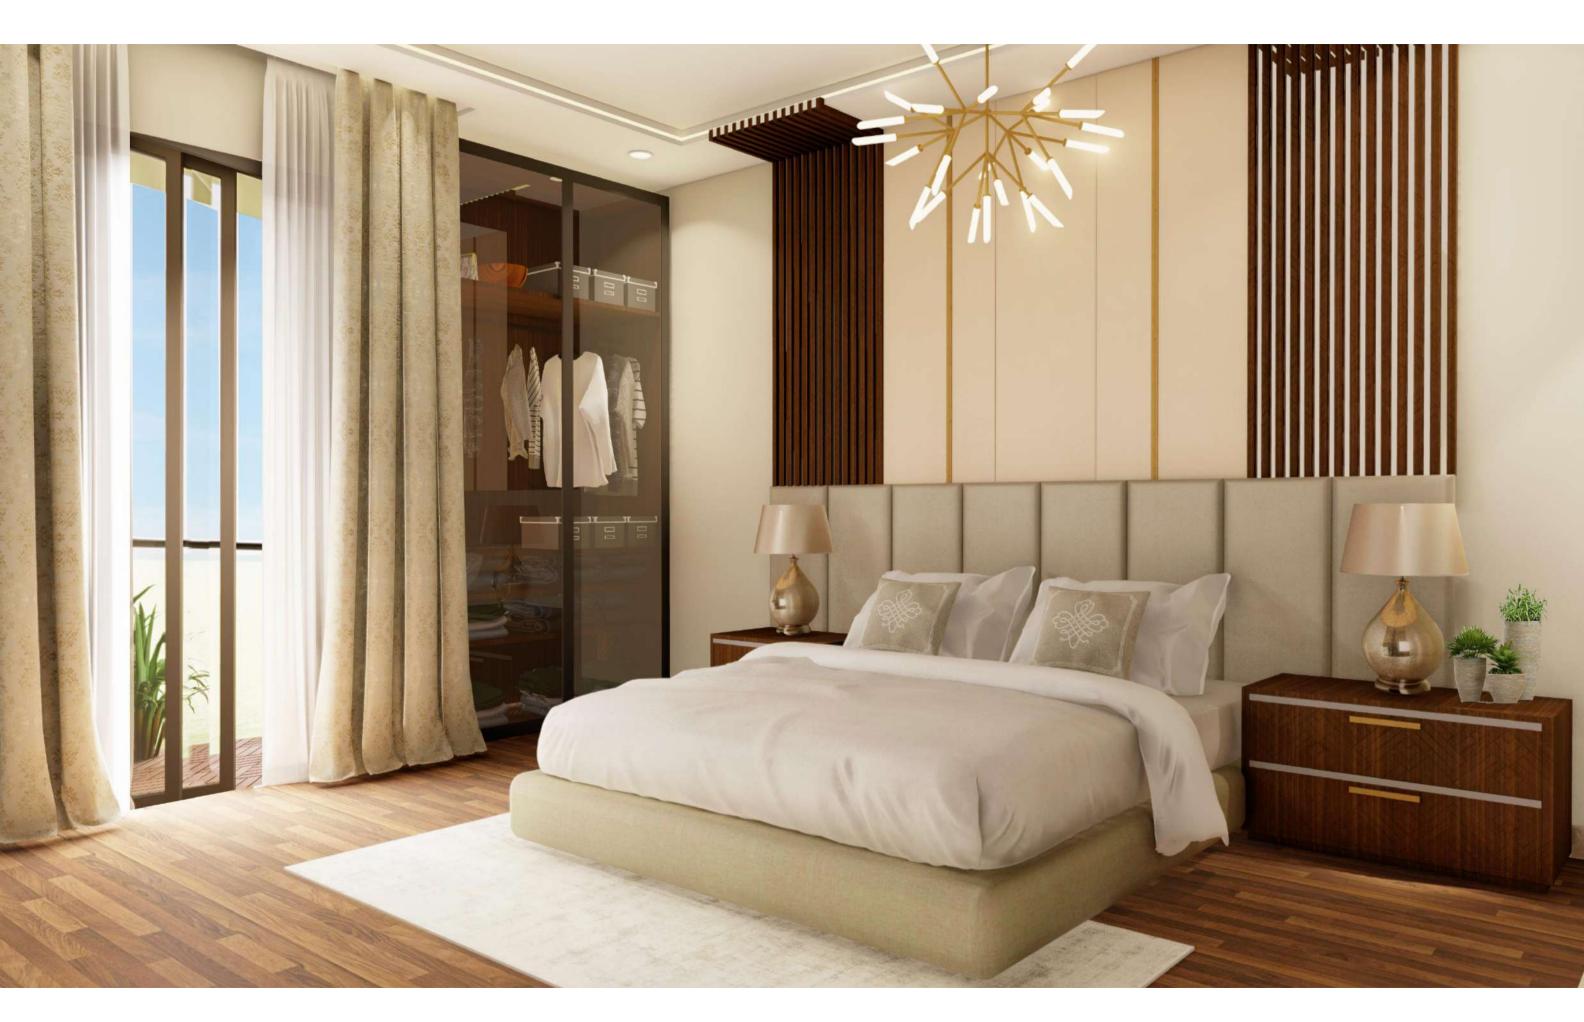

Master Bedroom 01 (16'3" x 14'3")

DRESS 01 (8'5" X 8') WASHROOM 01 (8'5" X 9')

# Dressing in Master Bedroom (8'5" x 8')

- All bedrooms comes with an indulgent En-suite.
- Sophisticated colour palette and sensitively selected materials and fittings combine to create a serene and relaxing oasis of calm.
- Park View's luxury designer dressing have got every base covered.