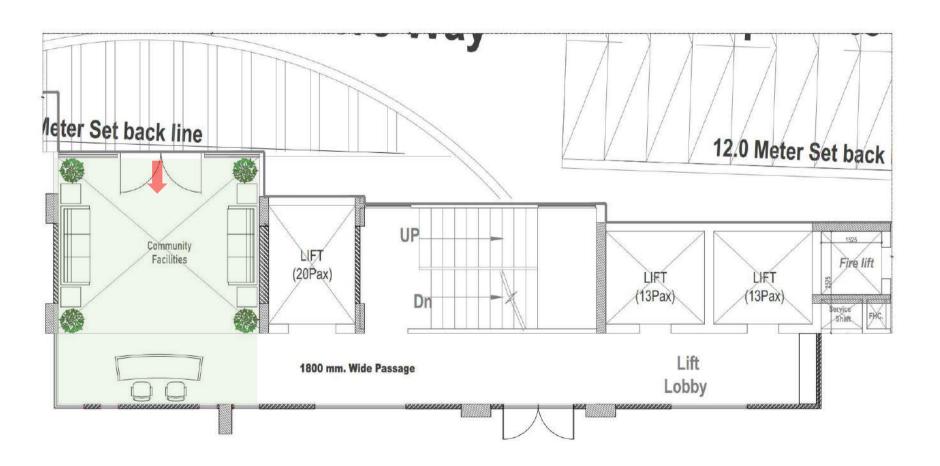

# RECEPTION LOBBY (17' X 21')

- Majestic air conditioned entrance reception
- Waiting lounge

#### RECEPTION CORRIDOR

- Adequate fire safety features as per NBC norms.
- Multiple elevators for vertical movement.

#### FLOOR CORRIDOR

- A smooth and quiet ride to your doorstep
- Aesthetically designed to attract people's attention