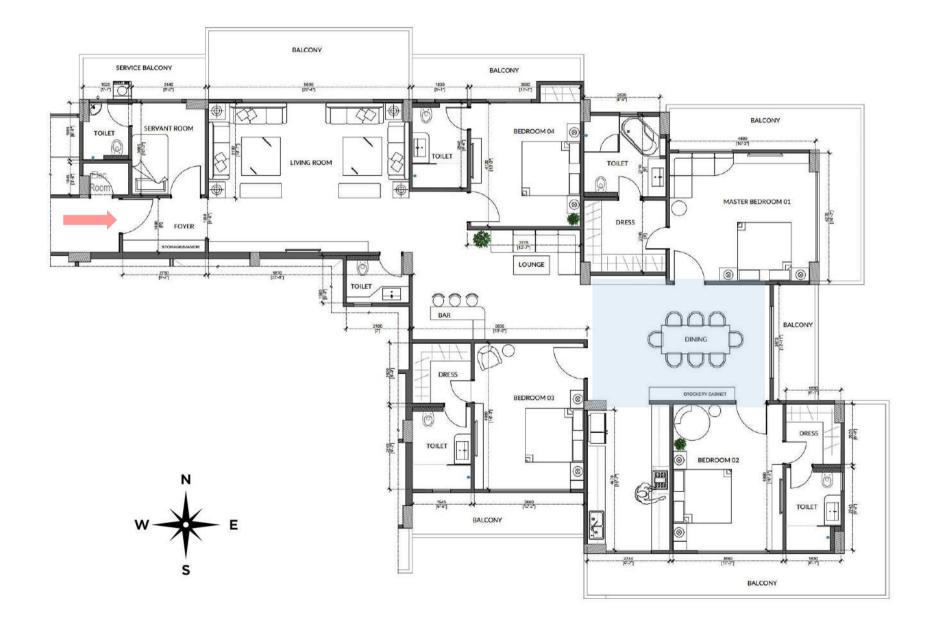

# DINING AREA (20'4" X 13'3")

- Your home's dining area is the key to great getting-together moments.
- It can be designed to show combination of different materials, patterns, and colours, that will come out together perfectly.
- Enjoy an intimate gathering with family and friends.

## SPACIOUS KITCHEN (9'2" X 15'7")

- The kitchens aren't just a place to prepare, cook and store food - they are the heart of your home.
- It is equipped with state-of-the-art craftsman-made modular units from Godrej Interio or equivalent.
- Every detail is minutely thought upon while designing the kitchen including a chimney, tall unit for your appliances, sink and a basin double tap mixer.