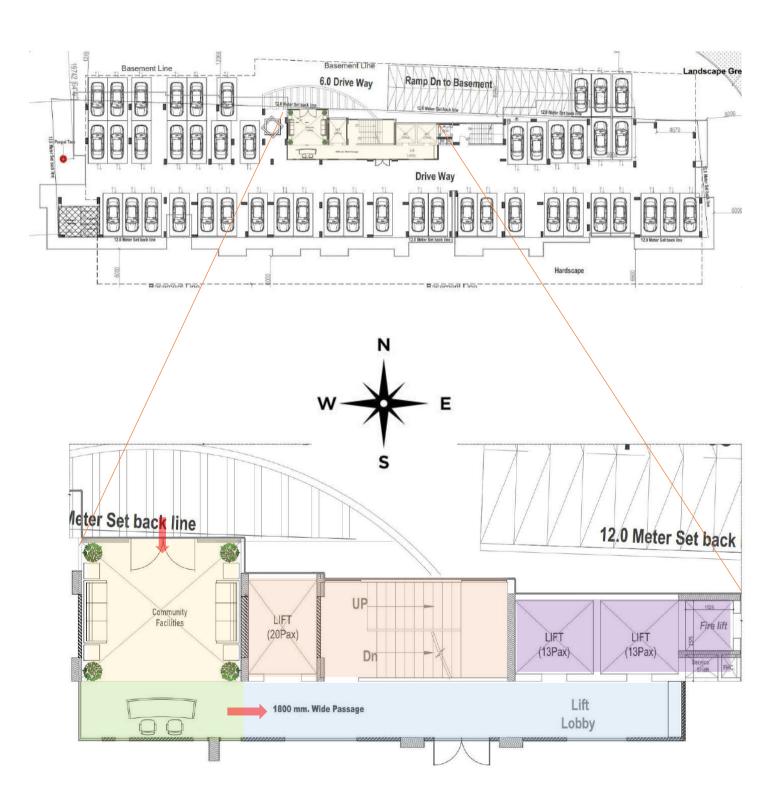

# ENTRANCE RECEPTION BLOCK B

The grandeur of the reception and lobby that welcomes residents home, the openness of the surrounding parkland and the vast array of amenities on hand all contribute to the impressive sense of scale pervading the scheme.

# RECEPTION LOBBY (17' X 21')

- Majestic air conditioned entrance reception
- Waiting lounge

#### RECEPTION CORRIDOR

- Adequate fire safety features as per NBC norms.
- Multiple elevators for vertical movement.