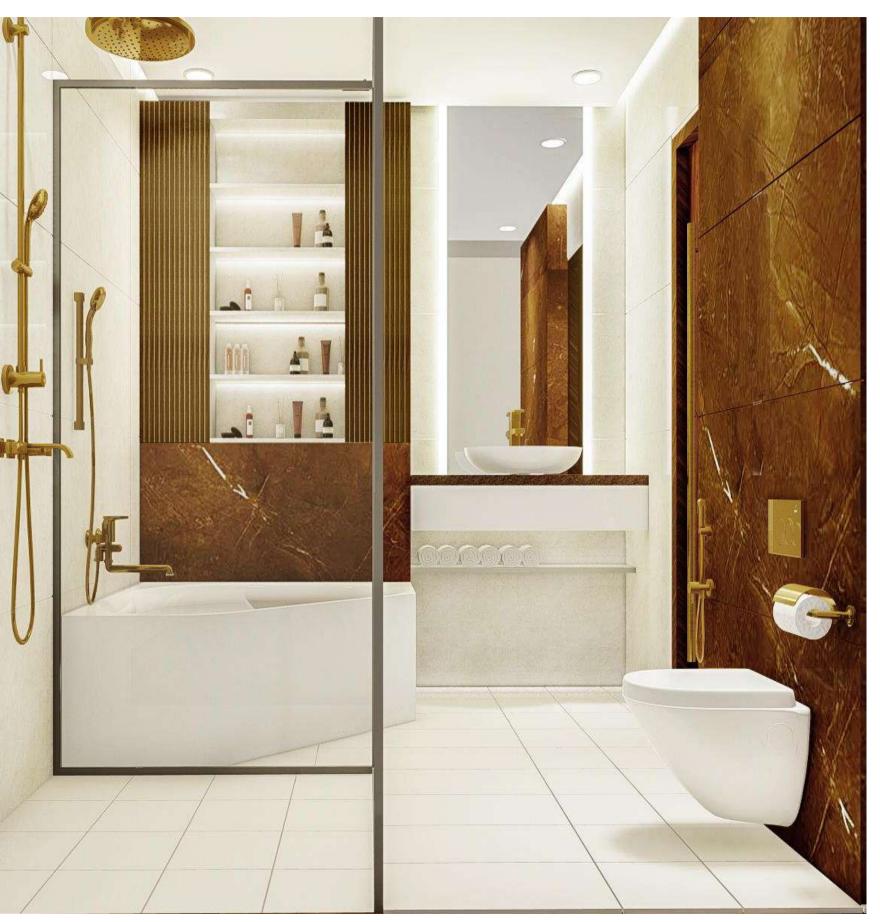

# Dressing in Master Bedroom (8'5" x 8')

- All bedrooms comes with an indulgent En-suite.
- Sophisticated colour palette and sensitively selected materials and fittings combine to create a serene and relaxing oasis of calm.
- Park View's luxury designer dressing have got every base covered.