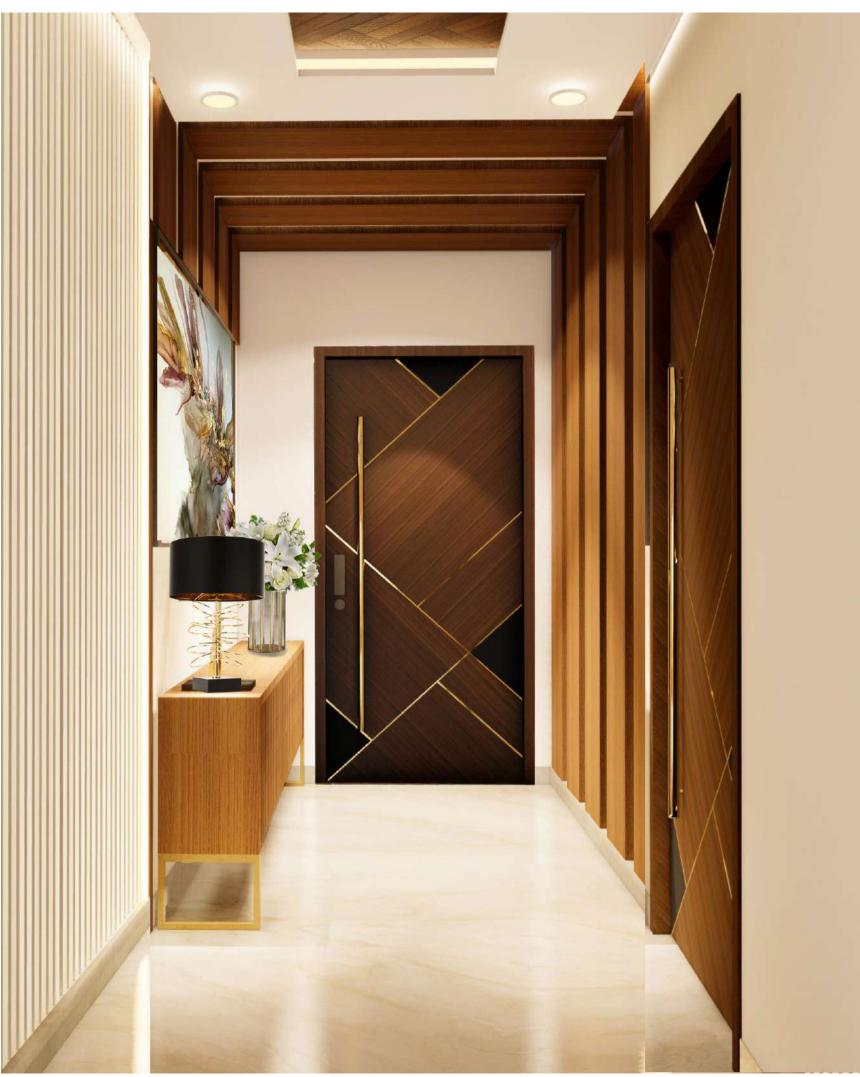

#### ENTRY FOYER

(9'2" X 6')

SERVANT ROOM & WASHROOM (13'3" X 10'3")

### AN ELABORATE ENTRY FOYER CONNECTING TO THE LIVING ROOM

Entrance leading to seamless and continuous grand living room that everyone dreams about